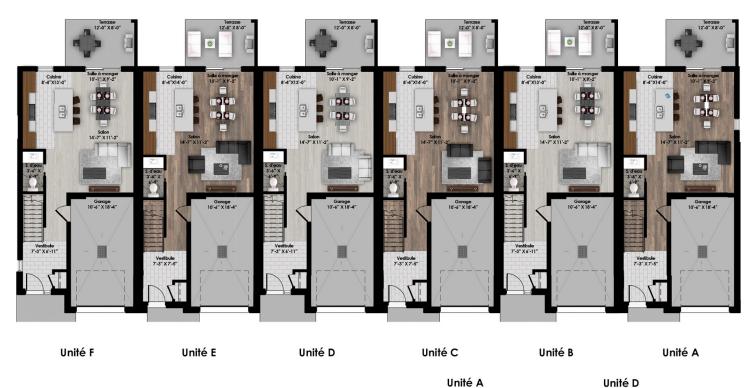

## 1404 ft<sup>2</sup>

## Rez-de-chaussée

| GBD          |  |  |
|--------------|--|--|
| Construction |  |  |

| Unite A                                  | Unité D                                  |
|------------------------------------------|------------------------------------------|
| Superficie totale: ±1440 pi <sup>2</sup> | Superficie totale: ±1404 pi <sup>2</sup> |
| Unité B                                  | Unité E                                  |
| Superficie totale: ±1404 pi <sup>2</sup> | Superficie totale: ±1440 pi <sup>2</sup> |
| Unité C                                  | Unité F                                  |
| Superficie totale: ±1440 pi <sup>2</sup> | Superficie totale: ±1406 pi <sup>2</sup> |
|                                          |                                          |

Images et dimensions à titre informatif. Sujets à changement sans préavis.