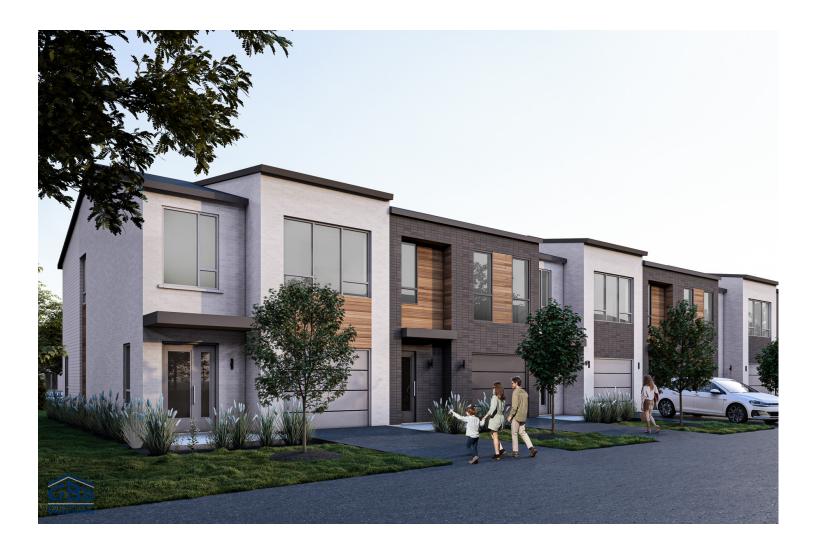

These townhouses have an area ranging from 1,404 sq. ft. to 1,440 sq. ft. over two floors. These magnificent, cozy homes have the option of two or three bedrooms on the second floor. The bright rooms and functional kitchen with its large unifying island will definitely charm you. The garage space is a must-have for our winters, or for a workshop or home gym.

Townhouse • Style contemporain

| 2 or 3 rooms • 1 + 1 bathrooms • living room |                           |  |  |
|----------------------------------------------|---------------------------|--|--|
| Ground floor                                 | 702 à 720 ft <sup>2</sup> |  |  |
| Second floor                                 | 702 à 720 ft <sup>2</sup> |  |  |
|                                              |                           |  |  |