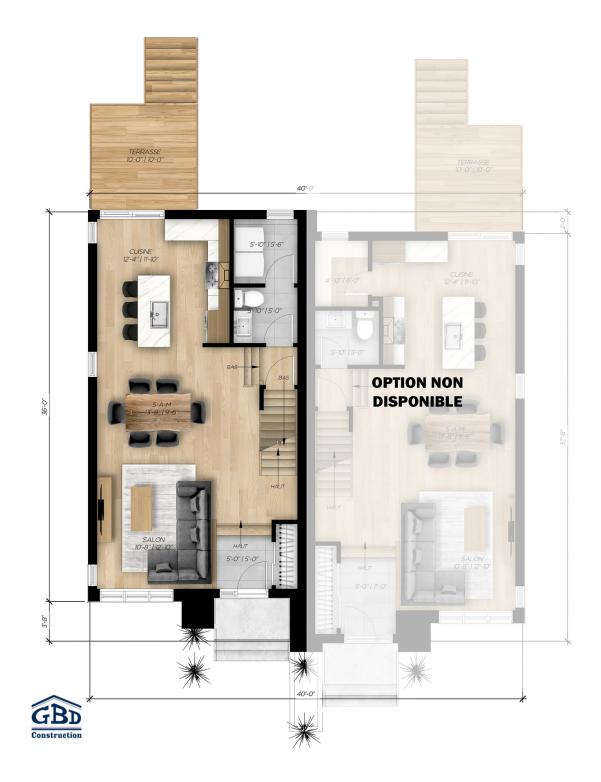

Tilleul offers you a new, very trendy exterior design. The floor plan for this magnificent semi-detached home can be designed entirely according to your tastes and needs. The open ground floor layout offers exceptional natural light, perfect for evenings spent with family or friends. The second floor can accommodate three bedrooms and a spacious bathroom. An ideal place for relaxing.

Semi-detached house • Style contemporain

| 3 rooms • 1 + 1 bathrooms • living room |                           |  |
|-----------------------------------------|---------------------------|--|
| Ground floor                            | 719 à 747 ft <sup>2</sup> |  |
| Second floor                            | 719 à 747 ft <sup>2</sup> |  |