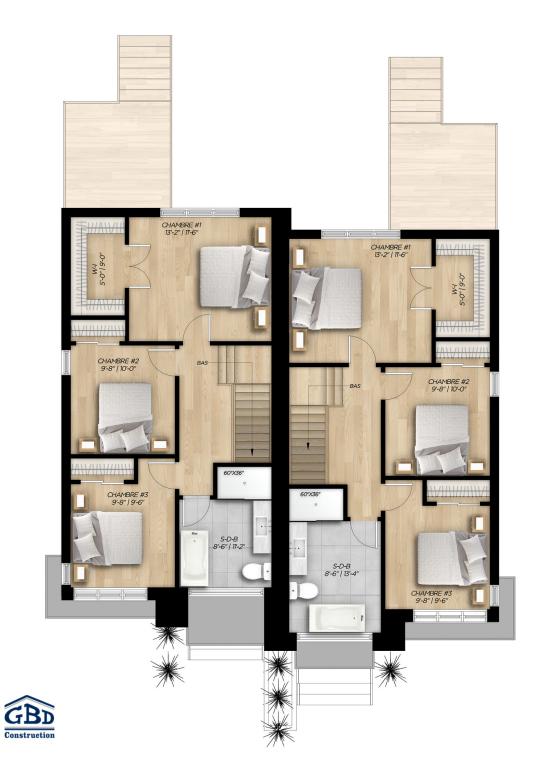

Tilleul offers you a new, very trendy exterior design. The floor plan for this magnificent semi-detached home can be designed entirely according to your tastes and needs. The open ground floor layout offers exceptional natural light, perfect for evenings spent with family or friends. The second floor can accommodate three bedrooms and a spacious bathroom. An ideal place for relaxing.

Semi-detached house • Style contemporain

| 3 rooms • 1 + 1 bathrooms • living room |                           |  |
|-----------------------------------------|---------------------------|--|
| Ground floor                            | 719 à 747 ft <sup>2</sup> |  |
| Second floor                            | 719 à 747 ft <sup>2</sup> |  |