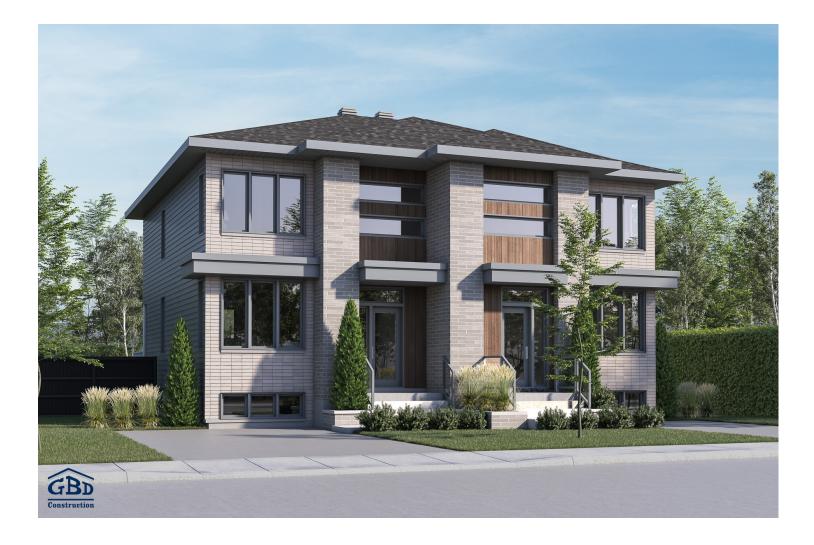

Tilleul offers you a new, very trendy exterior design. The floor plan for this magnificent semi-detached home can be designed entirely according to your tastes and needs. The open ground floor layout offers exceptional natural light, perfect for evenings spent with family or friends. The second floor can accommodate three bedrooms and a spacious bathroom. An ideal place for relaxing.

Semi-detached house • Style contemporain

| 3 rooms • 1 + 1 bathrooms • living room |                           |  |
|-----------------------------------------|---------------------------|--|
| Ground floor                            | 719 à 747 ft <sup>2</sup> |  |
| Second floor                            | 719 à 747 ft <sup>2</sup> |  |