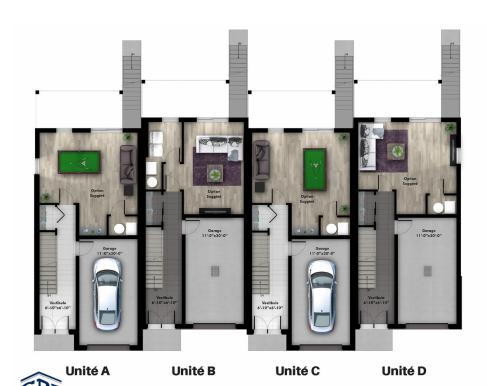

# Rez-de-chaussée

### Unité A

Superficie totale: 2 102 pi<sup>2</sup>

# **Unité B**

Superficie totale: 2 204 pi<sup>2</sup>

# **Unité C**

Superficie totale: 2 102 pi<sup>2</sup>

### Unité D

Superficie totale: 2 208 pi<sup>2</sup>

Étage 1

Étage 2

Unité A Unité B

Unité C

Unité D