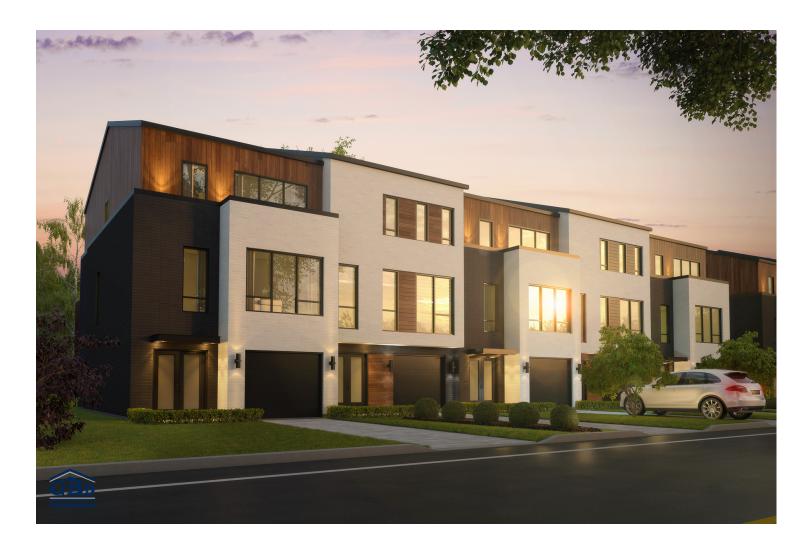

Townhouse • Style contemporain

2 or 3 rooms • 1 + 1 bathrooms • living room

Ground floor 717 à 726 ft<sup>2</sup> Second floor 717 à 741 ft<sup>2</sup> Third floor 669 à 741 ft<sup>2</sup>