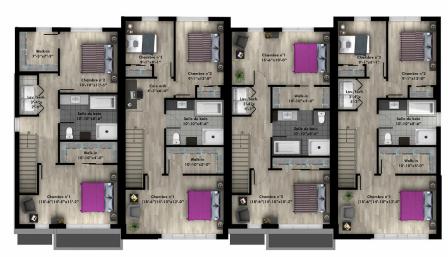

You'll definitely fall for Staten Island when you see the practical and seamless floor plan. The master bedroom is spacious enough to accommodate a reading nook, and the second bedroom has a walk-in closet. A third bedroom is an option for large families.

### Unité A

Superficie totale: 2 102 pi<sup>2</sup>

# **Unité B**

Superficie totale: 2 204 pi<sup>2</sup>

# **Unité C**

Superficie totale: 2 102 pi<sup>2</sup>

### Unité D

Superficie totale: 2 208 pi<sup>2</sup>

Étage 1

Étage 2

Unité A Unité B

Unité C

Unité D