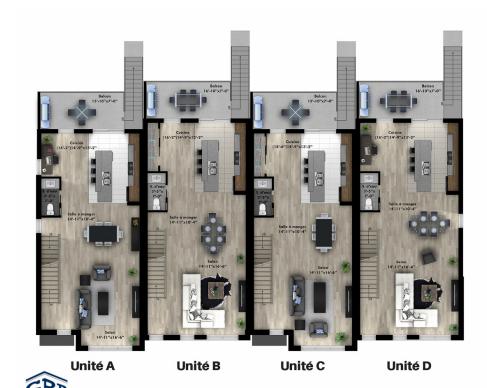

### Unité A

Superficie totale: 2 102 pi<sup>2</sup>

# **Unité B**

Superficie totale: 2 204 pi<sup>2</sup>

# **Unité C**

Superficie totale: 2 102 pi<sup>2</sup>

### Unité D

Superficie totale: 2 208 pi<sup>2</sup>

Étage 1

Étage 2

Unité A Unité B

Unité C

Unité D