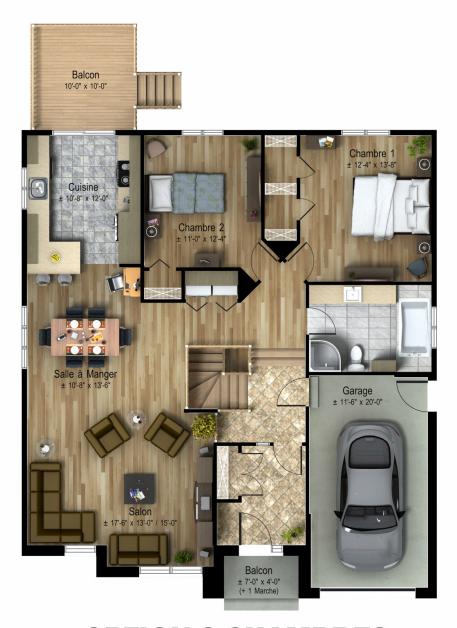

This bungalow will meet all your needs with its contemporary layout. Bedrooms set apart from the shared living space will ensure your intimacy. The kitchen, which opens onto the dining room and living room, lets you easily chat with guests. Each room was designed to be large enough to ensure comfortable day-to-day living. A model that's sure to please!

Single-storey house • Style contemporain

2 or 3 rooms • 1 bathroom • living room

Ground floor 1380 ft<sup>2</sup> Garage 256 ft<sup>2</sup>



## Sérénia | Times Square Single-storey house • Style contemporain

Model





**OPTION 3 CHAMBRES** 



Model

## Sérénia | Times Square Single-storey house • Style contemporain





## **OPTION 2 CHAMBRES SALON À L'AVANT**



## Sérénia | Times Square Single-storey house • Style contemporain

Model





**OPTION 2 CHAMBRES SALON À L'ARRIÈRE**