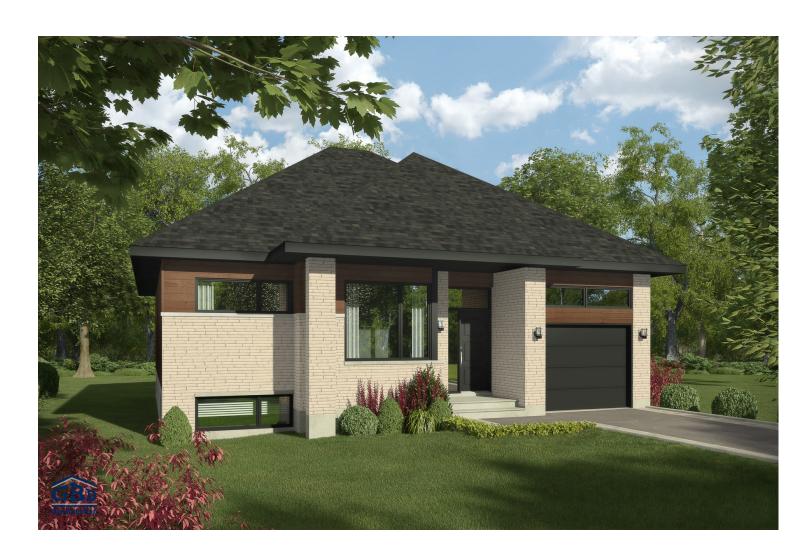

This bungalow will meet all your needs with its contemporary layout. Bedrooms set apart from the shared living space will ensure your intimacy. The kitchen, which opens onto the dining room and living room, lets you easily chat with guests. Each room was designed to be large enough to ensure comfortable day-to-day living. A model that's sure to please!

Single-storey house • Style contemporain

2 or 3 rooms • 1 bathroom • living room

Ground floor 1380 ft<sup>2</sup> Garage 256 ft<sup>2</sup>

## Sérénia | Times Square Single-storey house • Style contemporain