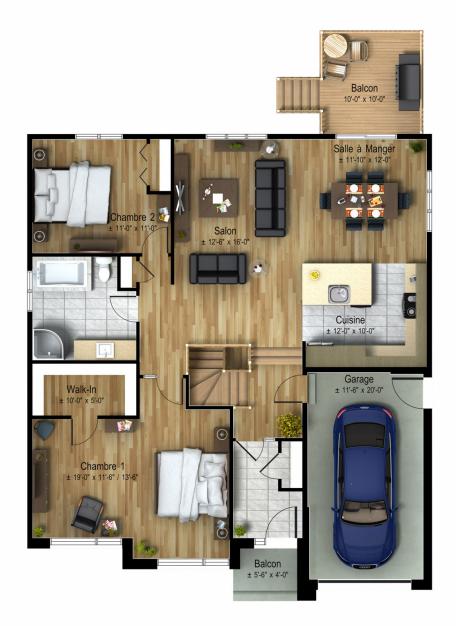

## Sérénia | Times Square Single-storey house • Style contemporain

Model

**OPTION 2 CHAMBRES SALON À L'ARRIÈRE**