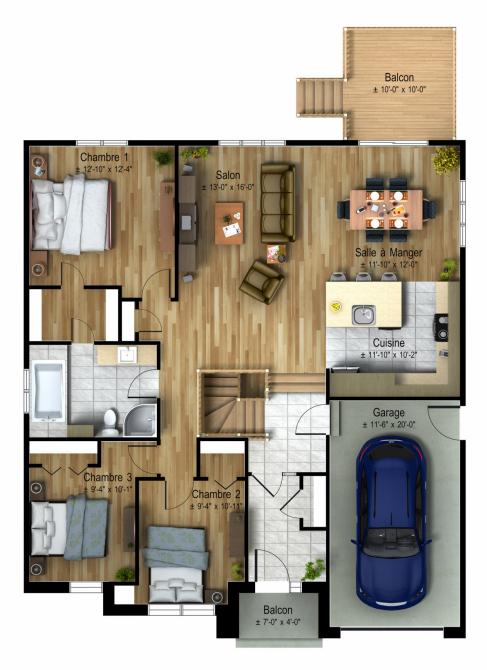

## Sérénia | Times Square Single-storey house • Style contemporain

Model

**OPTION 3 CHAMBRES** 

Model