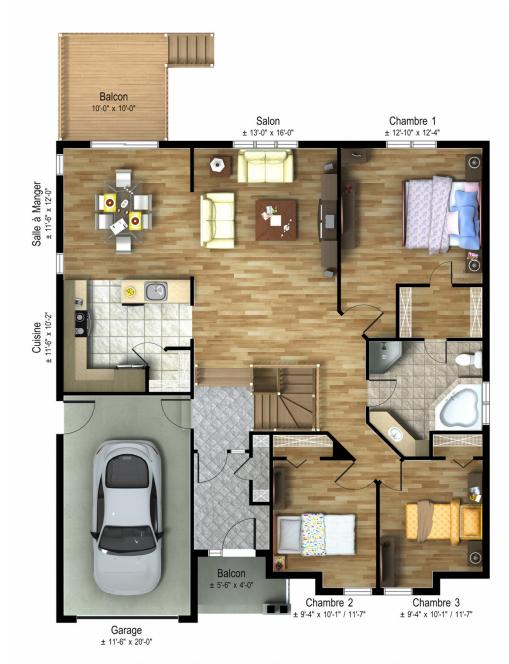

This new, redesigned bungalow will delight those eager to discover new trends. It offers an extensive area on one floor. Sauvignon has two spacious bedrooms and a large bathroom. The open layout allows for optimal use of the available space, providing comfort and pleasure. This home is ideal for spending quality time with family or friends. In addition, an adjacent garage provides space to shelter your car during inclement weather, or to set up a workshop.

Single-storey house • Style classique

2 or 3 rooms • 1 bathroom • living room

Ground floor 1332 ft<sup>2</sup>

Garage 258 ft<sup>2</sup>

## Model Sauvignon Single-storey house • Style classique