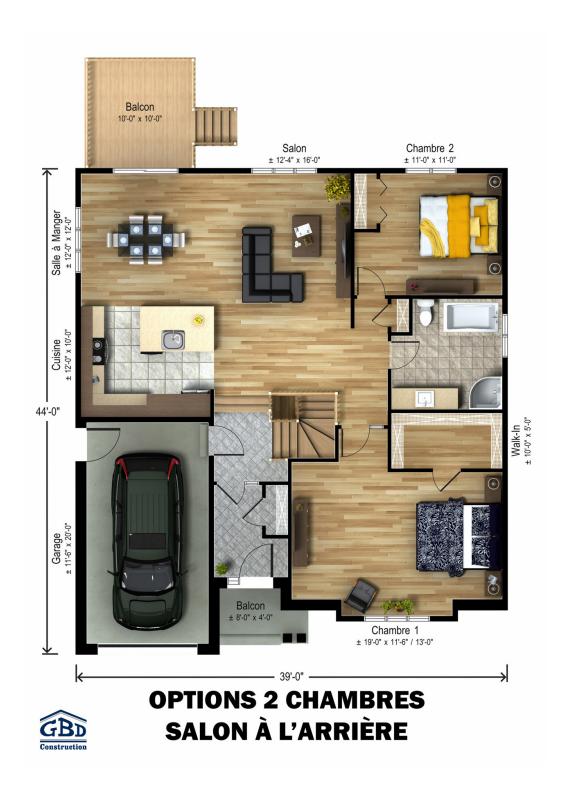

## OPTIONS 2 CHAMBRES SALON À L'AVANT

## Model Sauvignon Single-storey house • Style classique