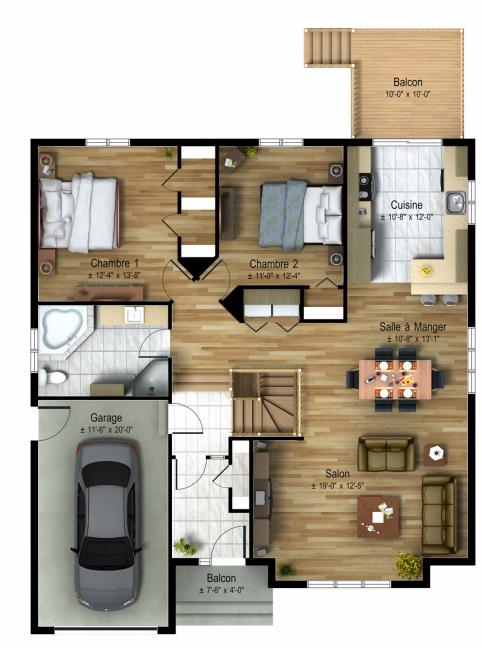

This new, redesigned bungalow will delight those eager to discover new trends. It offers an extensive area on one floor. Sauvignon has two spacious bedrooms and a large bathroom. The open layout allows for optimal use of the available space, providing comfort and pleasure. This home is ideal for spending quality time with family or friends. In addition, an adjacent garage provides space to shelter your car during inclement weather, or to set up a workshop.

Single-storey house • Style classique

2 or 3 rooms • 1 bathroom • living room

Ground floor 1332 ft<sup>2</sup>

Garage 258 ft<sup>2</sup>

## Model Sauvignon Single-storey house • Style classique