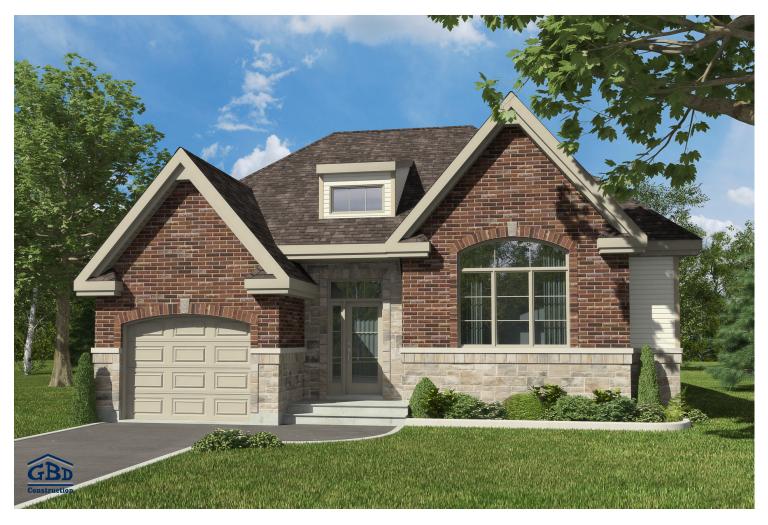

This new, redesigned bungalow will delight those eager to discover new trends. It offers an extensive area on one floor. Sauvignon has two spacious bedrooms and a large bathroom. The open layout allows for optimal use of the available space, providing comfort and pleasure. This home is ideal for spending quality time with family or friends. In addition, an adjacent garage provides space to shelter your car during inclement weather, or to set up a workshop.

Single-storey house • Style classique

2 or 3 rooms • 1 bathroom • living room

Ground floor 1332 ft<sup>2</sup>

Garage 258 ft<sup>2</sup>