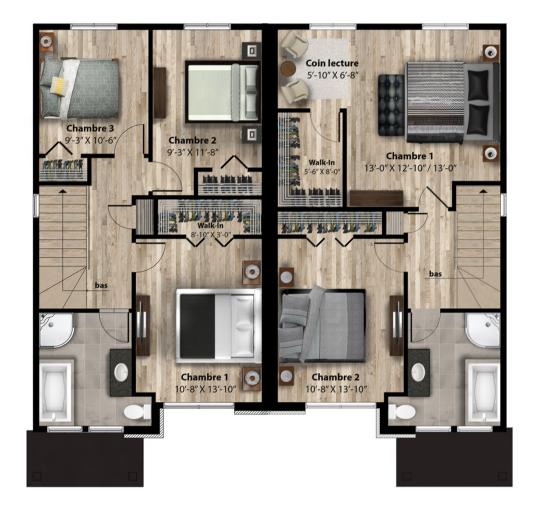

Semi-detached house • Style contemporain

| 2 or 3 rooms • 1 + 1 bathrooms • living room |                     |  |
|----------------------------------------------|---------------------|--|
| Ground floor                                 | 682 ft <sup>2</sup> |  |
| Second floor                                 | 678 ft <sup>2</sup> |  |

Model

Saule

1360 ft<sup>2</sup>

## **REZ-DE-CHAUSSÉE**

Model

Saule