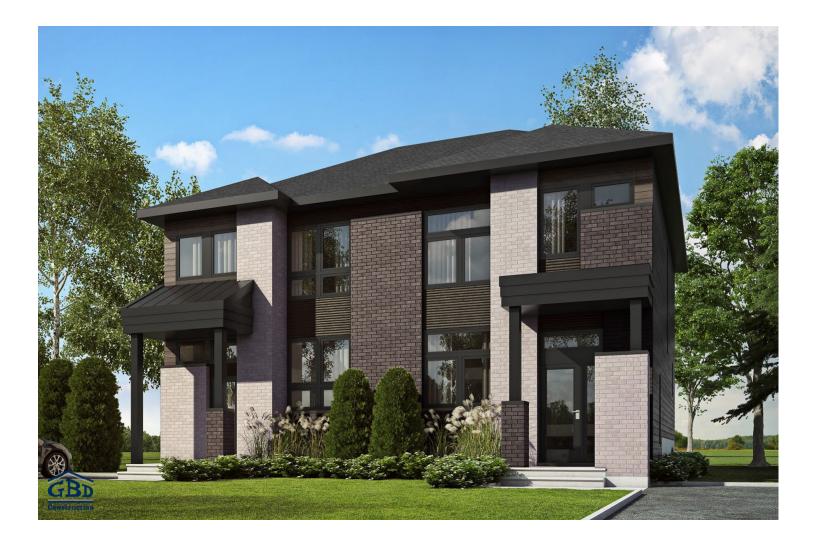

This semi-detached house delivers a contemporary architectural style and current, modern design. This model, built in the heart of a vibrant community, is ideal for your day-to-day activities. The key feature is undoubtedly the kitchen at the front, which frees up the living spaces to offer views of the backyard. The large living room window is ideal for watching sunsets.

Semi-detached house • Style contemporain

| 2 or 3 rooms • 1 + 1 bathrooms • living room |                     |  |
|----------------------------------------------|---------------------|--|
| Ground floor                                 | 682 ft <sup>2</sup> |  |
| Second floor                                 | 678 ft <sup>2</sup> |  |

## Semi-detached house • Style contemporain