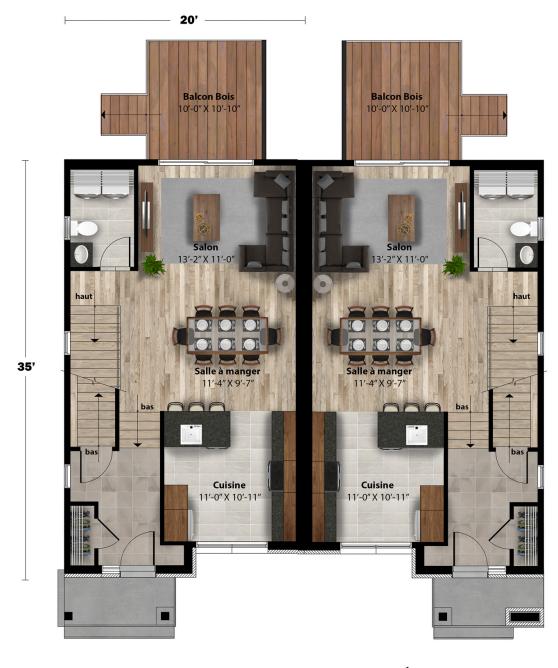

This semi-detached house delivers a contemporary architectural style and current, modern design. This model, built in the heart of a vibrant community, is ideal for your day-to-day activities. The key feature is undoubtedly the kitchen at the front, which frees up the living spaces to offer views of the backyard. The large living room window is ideal for watching sunsets.

Semi-detached house • Style contemporain

| 2 or 3 rooms • 1 + 1 bathrooms • living room |                     |  |
|----------------------------------------------|---------------------|--|
| Ground floor                                 | 682 ft <sup>2</sup> |  |
| Second floor                                 | 678 ft <sup>2</sup> |  |



Model

Saule

1360 ft<sup>2</sup>

## Semi-detached house • Style contemporain





## **REZ-DE-CHAUSSÉE**



Model

Saule