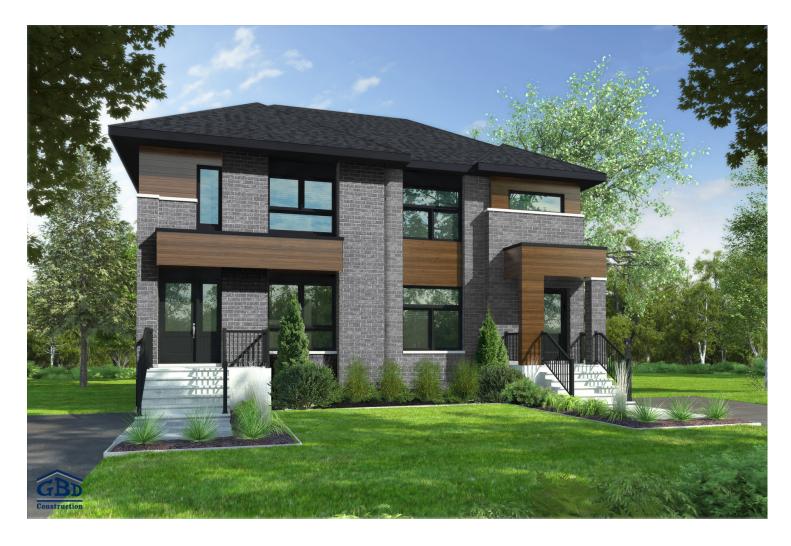

What could be better than a semi-detached home with a layout as well designed as a single-family home? The minimally-divided living space on the ground floor provides an area spacious enough for the entire family. Friends will be naturally drawn to the kitchen's central island during evening get-togethers. A practical office space has also been planned for weekly paperwork. The second floor has three bedrooms, including a master bedroom with a dedicated walk-in closet.

Semi-detached house • Style contemporain

3 rooms • 1 + 1 bathrooms • living room

| Ground floor | 670 ft <sup>2</sup> |
|--------------|---------------------|
| Second floor | 668 ft <sup>2</sup> |