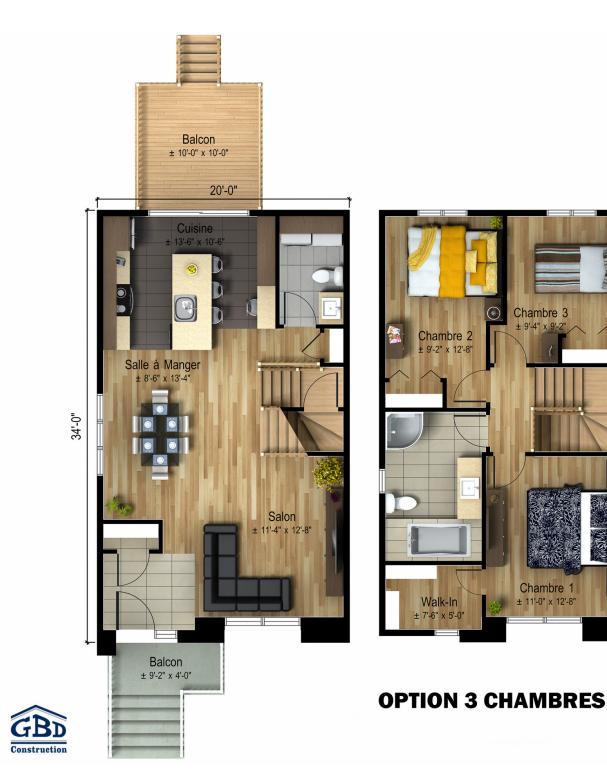

What could be better than a semi-detached home with a layout as well designed as a single-family home? The minimally-divided living space on the ground floor provides an area spacious enough for the entire family. Friends will be naturally drawn to the kitchen's central island during evening get-togethers. A practical office space has also been planned for weekly paperwork. The second floor has three bedrooms, including a master bedroom with a dedicated walk-in closet.

## **OPTION 2 CHAMBRES**

1338 ft<sup>2</sup>

۲

 $\bigcirc$ 

0

Chambre 3

Chambre 1

± 11'-0" x 12'-8"

± 9'-4" × 9'-

Model