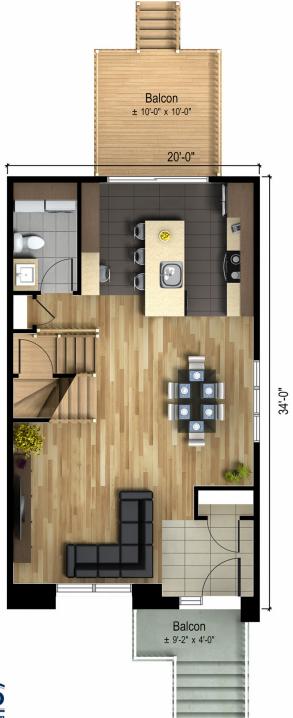

What could be better than a semi-detached home with a layout as well designed as a single-family home? The minimally-divided living space on the ground floor provides an area spacious enough for the entire family. Friends will be naturally drawn to the kitchen's central island during evening get-togethers. A practical office space has also been planned for weekly paperwork. The second floor has three bedrooms, including a master bedroom with a dedicated walk-in closet.

Semi-detached house • Style contemporain

3 rooms • 1 + 1 bathrooms • living room

| Ground floor | 670 ft <sup>2</sup> |
|--------------|---------------------|
| Second floor | 668 ft <sup>2</sup> |