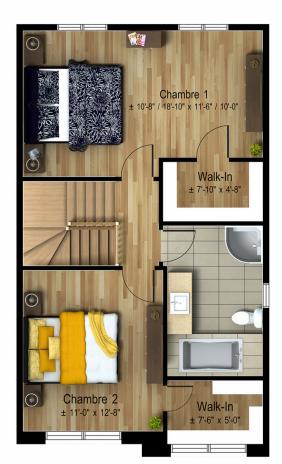

What could be better than a semi-detached home with a layout as well designed as a single-family home? The minimally-divided living space on the ground floor provides an area spacious enough for the entire family. Friends will be naturally drawn to the kitchen's central island during evening get-togethers. A practical office space has also been planned for weekly paperwork. The second floor has three bedrooms, including a master bedroom with a dedicated walk-in closet.

## **OPTION 2 CHAMBRES**

1338 ft<sup>2</sup>

۲

 $\bigcirc$ 

0

Chambre 3

Chambre 1

± 11'-0" x 12'-8"