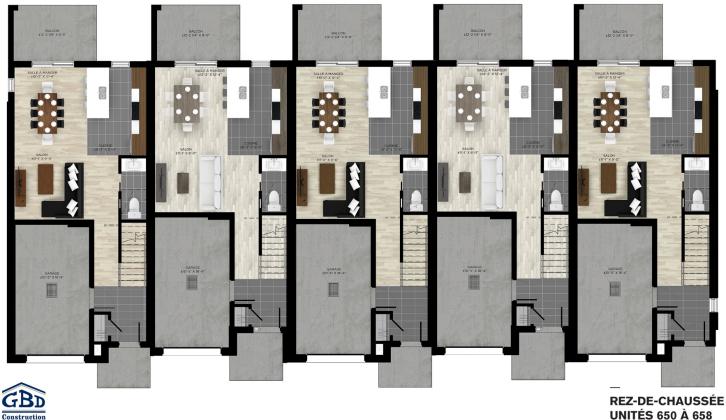

UNITÉS 650 À 658

1402 ft<sup>2</sup>

ÉTAGE UNITÉS 650 À 658 - 2 CHAMBRES

1402 ft<sup>2</sup>

– ÉTAGE UNITÉS 650 À 658 - 3 CHAMBRES

1402 ft<sup>2</sup>