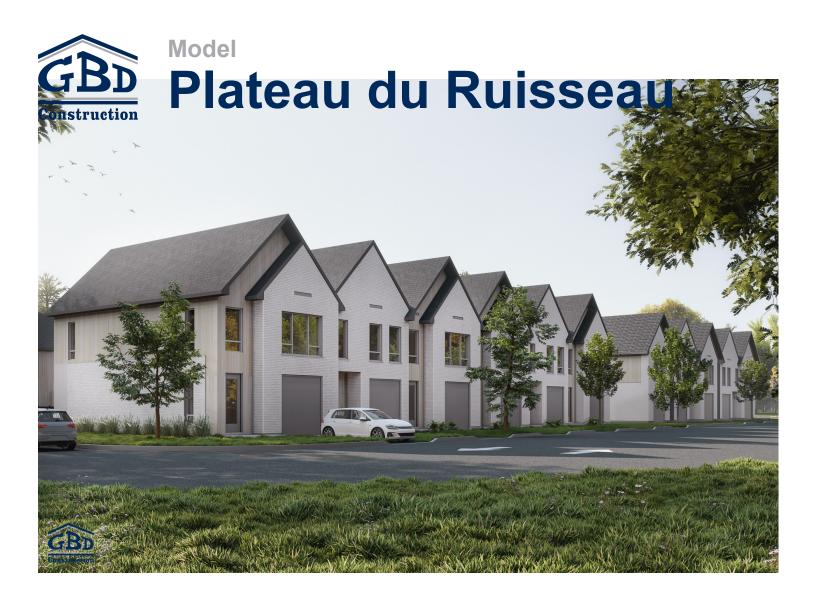

With an area ranging from 1,402 to 1,451 sq. ft. over two floors, these townhouses are spacious enough to meet all your needs. The choice of two or three bedrooms upstairs gives you the flexibility to customzie your living space according to your needs and lifestyle. Natural light floods the rooms through the numerous windows, creating a warm and welcoming atmosphere. The functional kitchen is central to the house and has a large island that serves as an ideal gathering place for family meals and get-togethers with friends. Make the most of the garage space, a musthave for our harsh winters. Whether you use it as a workshop for your recreational projects or as a home gym to stay in shape all year long, this dedicated space can meet a variety of needs.

Townhouse • Style contemporain

2 or 3 rooms • 1 + 1 bathrooms • living room

| Ground floor | 577 à 612 ft $^{2}$       |
|--------------|---------------------------|
| Second floor | 825 à 839 ft <sup>2</sup> |