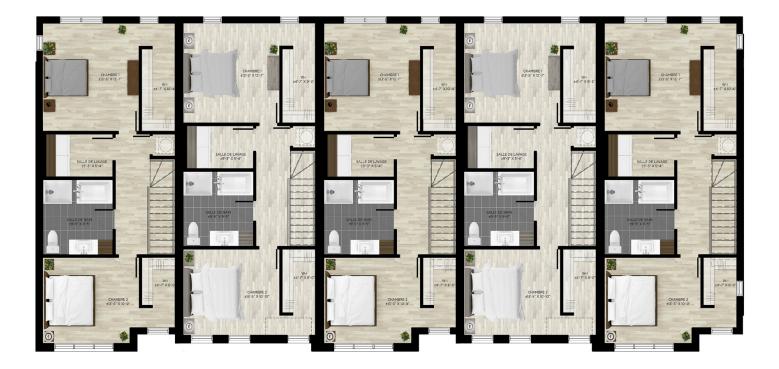

UNITÉS 650 À 658

1402 ft<sup>2</sup>

ÉTAGE UNITÉS 650 À 658 - 2 CHAMBRES

1402 ft<sup>2</sup>

– ÉTAGE UNITÉS 650 À 658 - 3 CHAMBRES

1402 ft<sup>2</sup>