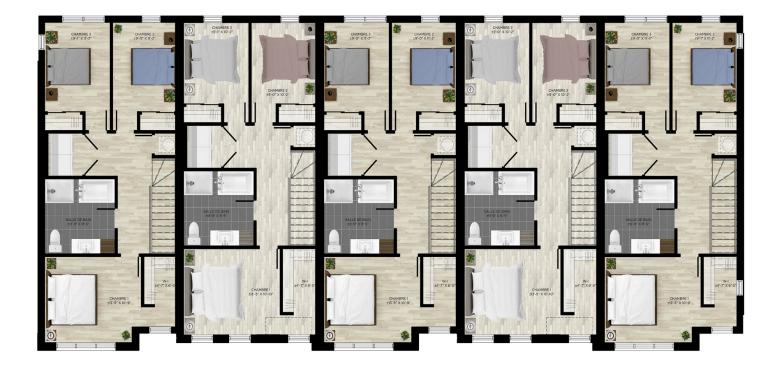

UNITÉS 650 À 658

1402 ft<sup>2</sup>

ÉTAGE UNITÉS 650 À 658 - 2 CHAMBRES

1402 ft<sup>2</sup>

– ÉTAGE UNITÉS 650 À 658 - 3 CHAMBRES

1402 ft<sup>2</sup>