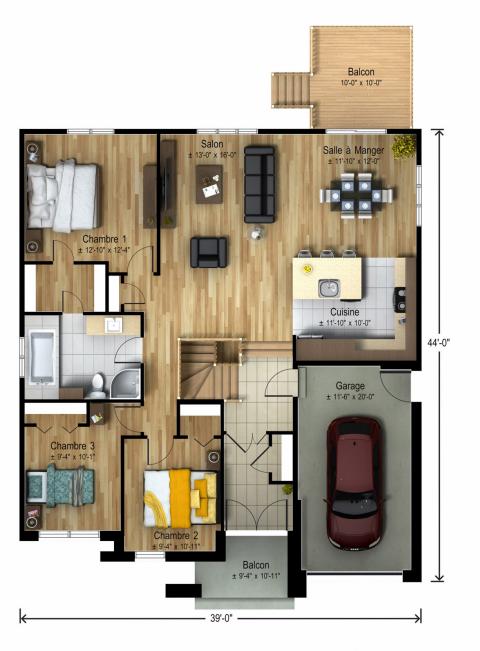

## Model Picardie | Broadway

This bungalow will impress you with its magnificent porch and skylight above the entryway, giving the home an impressive look. You can choose to have direct access to the bathroom from the master bedroom or opt for a spacious living room to accommodate a large number of guests.

Single-storey house • Style contemporain

| 2 or 3 rooms • 1 bathroom • living room |                      |
|-----------------------------------------|----------------------|
| Ground floor                            | 1374 ft <sup>2</sup> |
| Garage                                  | 257 ft <sup>2</sup>  |

Images and dimensions are for reference only. Subject to change without notice.

Images and dimensions are for reference only. Subject to change without notice.