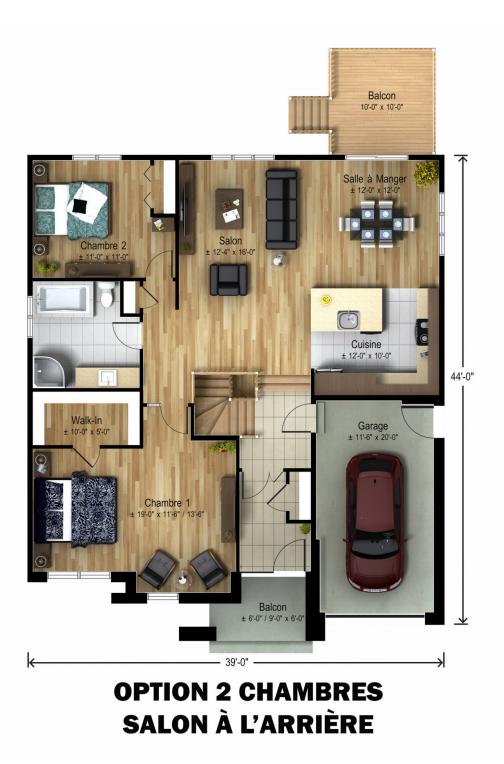

## Model Picardie | Broadway

This bungalow will impress you with its magnificent porch and skylight above the entryway, giving the home an impressive look. You can choose to have direct access to the bathroom from the master bedroom or opt for a spacious living room to accommodate a large number of guests.

Single-storey house • Style contemporain

| 2 or 3 rooms • 1 bathroom • living room |                      |
|-----------------------------------------|----------------------|
| Ground floor                            | 1374 ft <sup>2</sup> |
| Garage                                  | 257 ft <sup>2</sup>  |

Images and dimensions are for reference only. Subject to change without notice.

Images and dimensions are for reference only. Subject to change without notice.