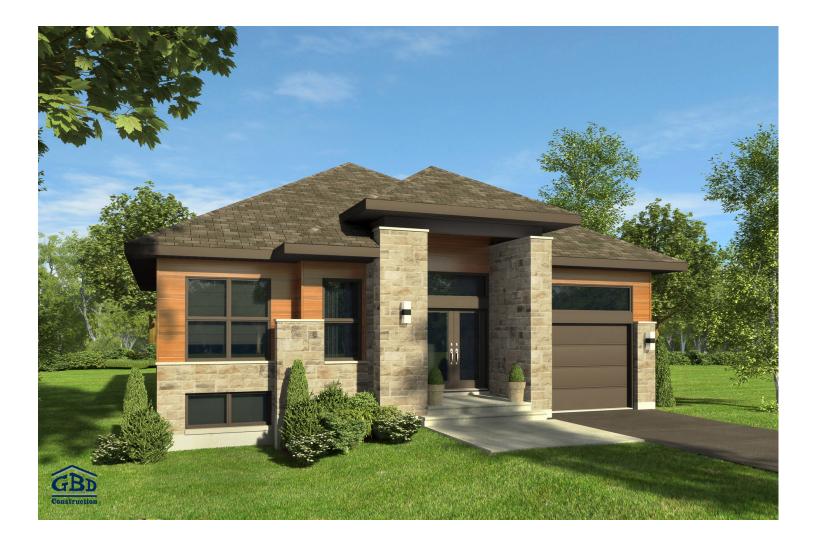

## Model Picardie | Broadway

This bungalow will impress you with its magnificent porch and skylight above the entryway, giving the home an impressive look. You can choose to have direct access to the bathroom from the master bedroom or opt for a spacious living room to accommodate a large number of guests.

Single-storey house • Style contemporain

| 2 or 3 rooms • 1 bathroom • living room |                      |
|-----------------------------------------|----------------------|
| Ground floor                            | 1374 ft <sup>2</sup> |
| Garage                                  | 257 ft <sup>2</sup>  |