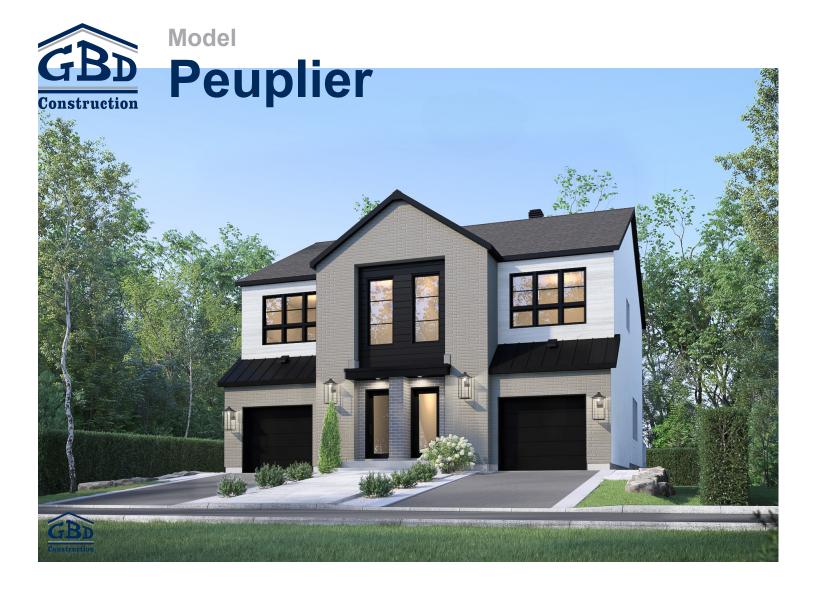

As soon as you cross the threshold, you'll find yourself in an open living space that seamlessly unites the living room, dining room and kitchen. Natural light floods the space, creating a warm and inviting atmosphere. Don't miss the large entryway on your way in.On the second floor, you'll have the choice of two or three bedrooms, tailored to your current and future needs. Imagine yourself in this comfortable space, designed to offer you the relaxation you deserve. To top things off, this home includes a built-in garage with extra storage space.Peuplier is much more than a house; it is truly a living experience. With its contemporary design, practical layout and enviable natural light, this home is simply irresistible. Look no further; your future home awaits!

## Semi-detached house • Style contemporain

2 or 3 rooms • 1 + 1 bathrooms • living room

| Ground floor | 619 à 623 ft <sup>2</sup> |
|--------------|---------------------------|
| Second floor | 810 à 821 ft <sup>2</sup> |
| Garage       | 237 ft <sup>2</sup>       |

Model
Peuplier
Semi-detached house • Style contemporain

SUPERFICIE HABITABLE SUPERFICIE HABITABLE LOGEMENT B LOGEMENT A 1429 pi.ca 1444 pi.ca R-D-C 619 pi.ca. R-D-C 623 pi.ca. 810 pi.ca. ÉTAGE ÉTAGE 821 pi.ca. SOUS-SOL SOUS-SOL 623 pi.ca. 623 pi.ca. GARAGE 237 pi.ca. GARAGE 237 pi.ca. 1 1 17 pi.ca. BALCON 100 pi.ca. TERRASSE BALCON 17 pi.ca. TERRASSE 100 pi.ca. BAS BAS BALCON 10'-0" | 10'-0" BALCON 10'-0" | 10'-0" 0 0 0.0 6 C | 3'-8' CUISINE 9'-8" | 12'-4' CUISINE 9'-8" | 12'-4' 8 S-À-M 8'-10" | 9'-0" S-À-M 8'-10" | 9'-0" 22'-4" HAUT HAUT HAUT 1 1 HAUT BAS BAS 42'-6" HAUT HAUT 3'-2" | 7'-8 3'-2" | 7'-8" GARAGE 10'-10" | 18'-6" GARAGE 10'-10" | 18'-6" 20'-2" ENTRÉE 7'-0" | 9'-0" ENTRÉE 7'-0" | 9'-0' 20'-0" 20'-0" 40'-0" \*\*\* \*