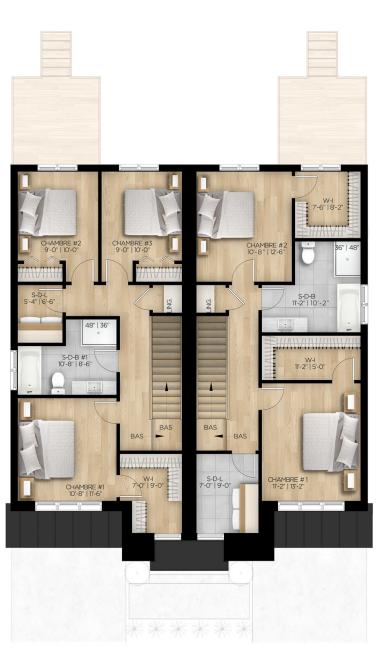

Model
Peuplier
Semi-detached house • Style contemporain

SUPERFICIE HABITABLE SUPERFICIE HABITABLE LOGEMENT B LOGEMENT A 1429 pi.ca 1444 pi.ca R-D-C 619 pi.ca. R-D-C 623 pi.ca. 810 pi.ca. ÉTAGE ÉTAGE 821 pi.ca. SOUS-SOL SOUS-SOL 623 pi.ca. 623 pi.ca. GARAGE 237 pi.ca. GARAGE 237 pi.ca. 1 1 17 pi.ca. BALCON 100 pi.ca. TERRASSE BALCON 17 pi.ca. TERRASSE 100 pi.ca. BAS BAS BALCON 10'-0" | 10'-0" BALCON 10'-0" | 10'-0" 0 0 0.0 6 C | 3'-8' CUISINE 9'-8" | 12'-4' CUISINE 9'-8" | 12'-4' 8 S-À-M 8'-10" | 9'-0" S-À-M 8'-10" | 9'-0" 22'-4" HAUT HAUT HAUT 1 1 HAUT BAS BAS 42'-6" HAUT HAUT 3'-2" | 7'-8 3'-2" | 7'-8" GARAGE 10'-10" | 18'-6" GARAGE 10'-10" | 18'-6" 20'-2" ENTRÉE 7'-0" | 9'-0" ENTRÉE 7'-0" | 9'-0' 20'-0" 20'-0" 40'-0" \*\*\* \*

1429 ft<sup>2</sup>