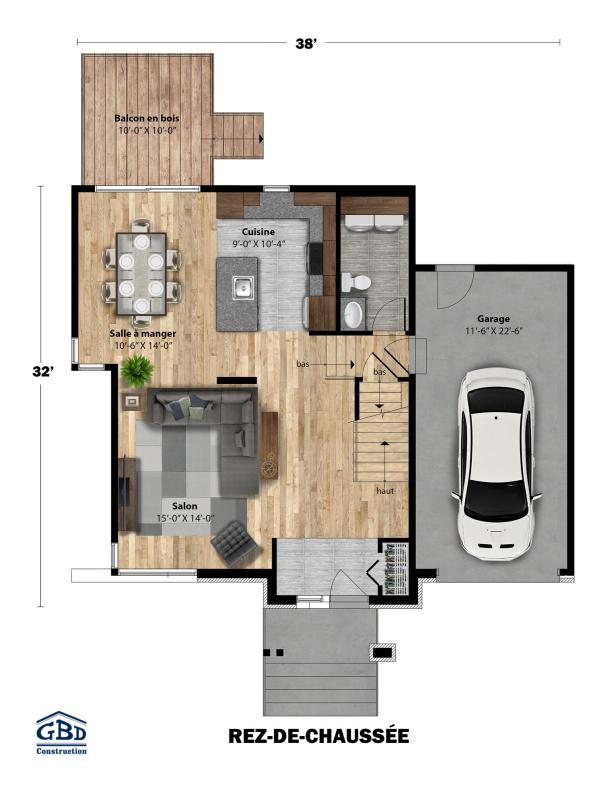

## Two-storey house • Style contemporain

| 3 rooms • 1 + 1 bathrooms • living room |                     |  |
|-----------------------------------------|---------------------|--|
| Ground floor                            | 759 ft <sup>2</sup> |  |
| Second floor                            | 753 ft <sup>2</sup> |  |
| Garage                                  | 288 ft <sup>2</sup> |  |

## Two-storey house • Style contemporain

ÉTAGE

1512 ft<sup>2</sup>