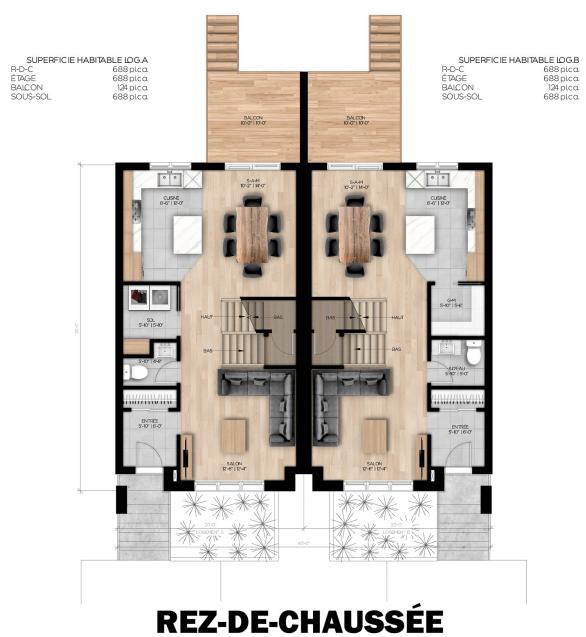

Semi-detached house • Style contemporain

2 or 3 rooms • 1 + 1 bathrooms • living room

Ground floor 688 ft<sup>2</sup> Second floor 688 ft<sup>2</sup>

### Model Nordique Semi-detached house • Style contemporain

# Model Nordique Semi-detached house • Style contemporain