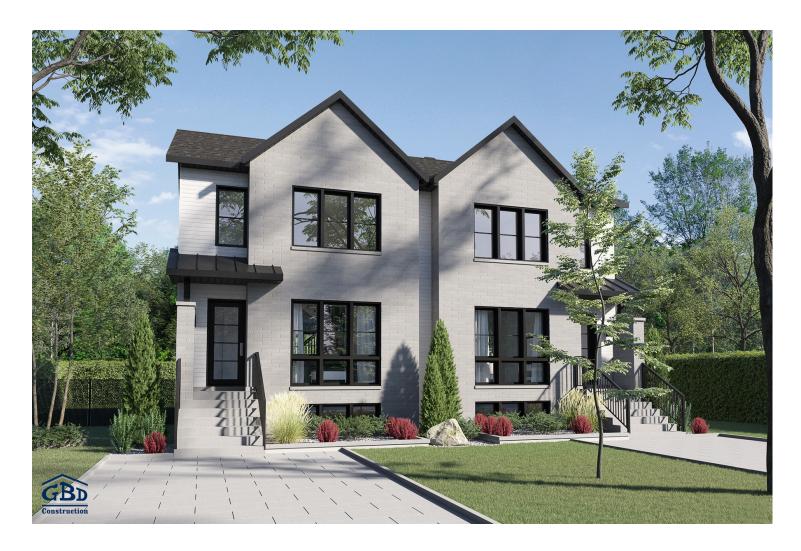

Outside, straight lines with Scandinavian accents. Inside, a warm and welcoming layout. That's what Nordique has to offer. The 1,376 sq. ft. of living space include a unifying kitchen with a possible walk-in pantry or a laundry room on the ground floor. Lastly, the bathroom is generously equipped with a ceramic tile shower and a freestranding tub. You'll be sold on your first visit!

Semi-detached house • Style contemporain

2 or 3 rooms • 1 + 1 bathrooms • living room

Ground floor 688 ft<sup>2</sup> Second floor 688 ft<sup>2</sup>

### Model Nordique Semi-detached house • Style contemporain

# Model Nordique Semi-detached house • Style contemporain