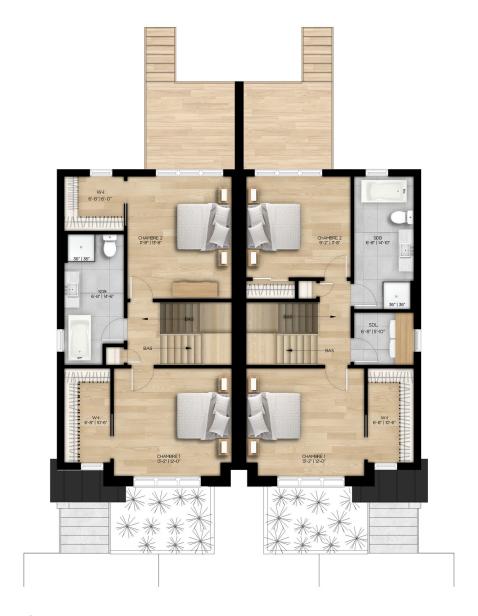

Outside, straight lines with Scandinavian accents. Inside, a warm and welcoming layout. That's what Nordique has to offer. The 1,376 sq. ft. of living space include a unifying kitchen with a possible walk-in pantry or a laundry room on the ground floor. Lastly, the bathroom is generously equipped with a ceramic tile shower and a freestranding tub. You'll be sold on your first visit!

Semi-detached house • Style contemporain

2 or 3 rooms • 1 + 1 bathrooms • living room

Ground floor 688 ft<sup>2</sup> Second floor 688 ft<sup>2</sup>



### Model Nordique Semi-detached house • Style contemporain







# Model Nordique Semi-detached house • Style contemporain



#### **ÉTAGE OPTION 2 CHAMBRES**





# Model Nordique Semi-detached house • Style contemporain



### **ÉTAGE OPTION 3 CHAMBRES**