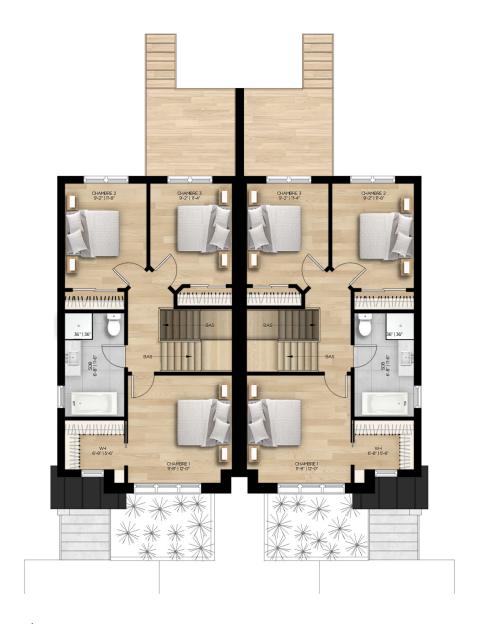

Outside, straight lines with Scandinavian accents. Inside, a warm and welcoming layout. That's what Nordique has to offer. The 1,376 sq. ft. of living space include a unifying kitchen with a possible walk-in pantry or a laundry room on the ground floor. Lastly, the bathroom is generously equipped with a ceramic tile shower and a freestranding tub. You'll be sold on your first visit!

Semi-detached house • Style contemporain

2 or 3 rooms • 1 + 1 bathrooms • living room

Ground floor 688 ft<sup>2</sup> Second floor 688 ft<sup>2</sup>



### Model Nordique Semi-detached house • Style contemporain







# Model Nordique Semi-detached house • Style contemporain



#### **ÉTAGE OPTION 2 CHAMBRES**





# Model Nordique Semi-detached house • Style contemporain



### **ÉTAGE OPTION 3 CHAMBRES**