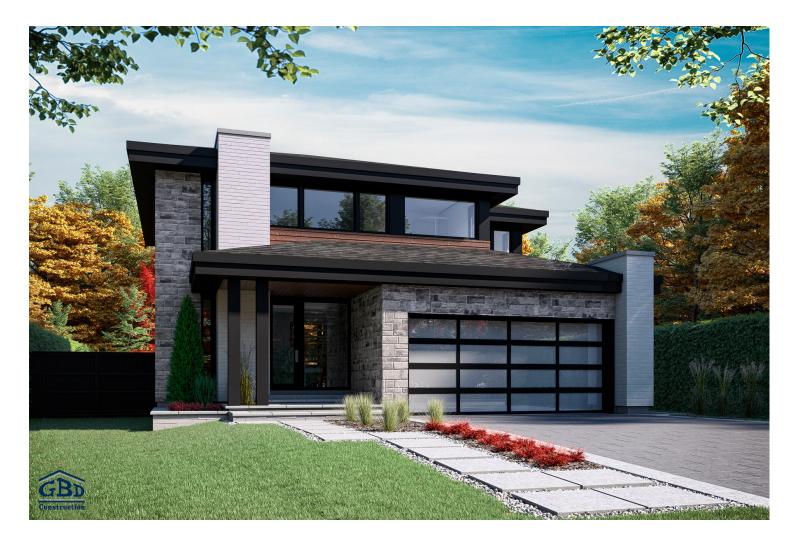

Newtown is a cottage with clean lines and a contemporary design that offers exceptional natural light. The open living areas on the ground floor make it easy to enjoy day-to-day life, family gatherings and cocktails with friends. This model is perfect for large families. The second floor has three bedrooms, two full bathrooms, including one adjoining the master bedroom, and a laundry room. Newtown's architecture offers timeless elegance.

## Model Newtown