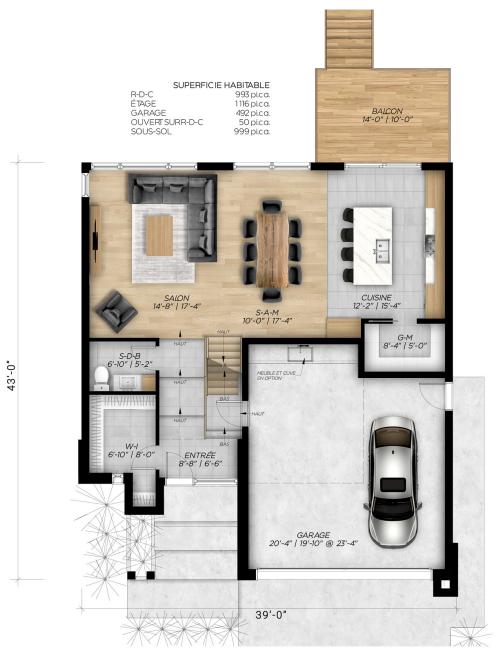

Two-storey house • Style contemporain

3 rooms • 2 + 1 bathrooms • living room

Ground floor  $993 \text{ ft}^2$ Second floor  $1116 \text{ ft}^2$ Garage  $492 \text{ ft}^2$ 

## Two-storey house • Style contemporain

**REZ-DE-CHAUSSÉE** 