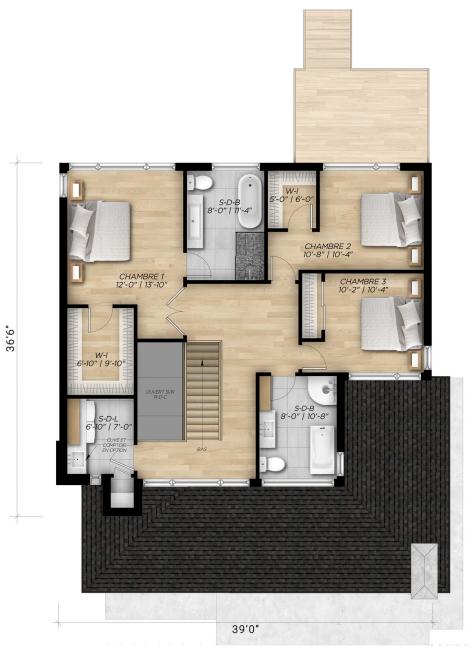

Newtown is a cottage with clean lines and a contemporary design that offers exceptional natural light. The open living areas on the ground floor make it easy to enjoy day-to-day life, family gatherings and cocktails with friends. This model is perfect for large families. The second floor has three bedrooms, two full bathrooms, including one adjoining the master bedroom, and a laundry room. Newtown's architecture offers timeless elegance.

## Model Newtown

Two-storey house • Style contemporain

ÉTAGE