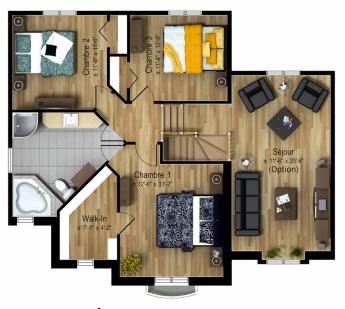

Looking for a charming home that offers maximum living space? You've found the right one! Closed entryway, large kitchen with dining nook. The second floor has three bedrooms, including the master bedroom with a large walk-in closet. Still need extra space? Why not a home theatre or family room above the garage? The choice is yours.

Two-storey house • Style classique

| 3 rooms • 1 + 1 bathrooms • 2 living rooms |                      |
|--------------------------------------------|----------------------|
| Ground floor                               | 789 ft <sup>2</sup>  |
| Second floor                               | 1047 ft <sup>2</sup> |
| Garage                                     | 264 ft <sup>2</sup>  |













1836 ft<sup>2</sup>





ÉTAGE OPTIONNEL