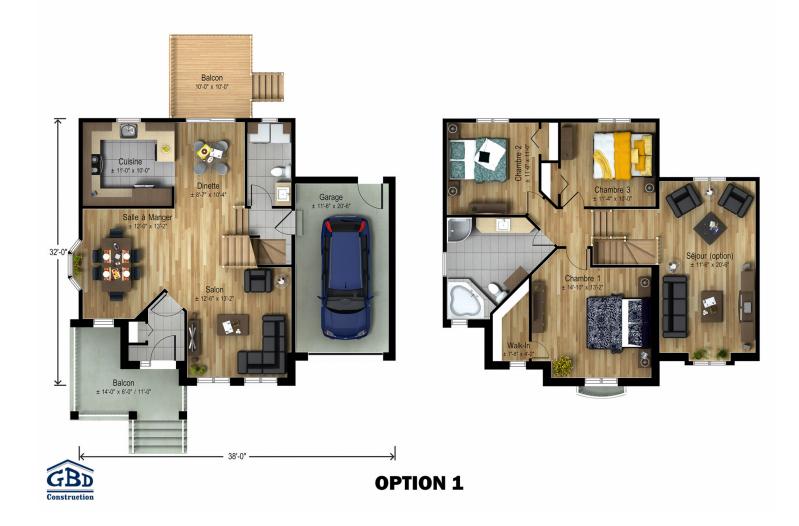

Looking for a charming home that offers maximum living space? You've found the right one! Closed entryway, large kitchen with dining nook. The second floor has three bedrooms, including the master bedroom with a large walk-in closet. Still need extra space? Why not a home theatre or family room above the garage? The choice is yours.

Two-storey house • Style classique

| 3 rooms • 1 + 1 bathrooms • 2 living rooms |                      |
|--------------------------------------------|----------------------|
| Ground floor                               | 789 ft <sup>2</sup>  |
| Second floor                               | 1047 ft <sup>2</sup> |
| Garage                                     | 264 ft <sup>2</sup>  |