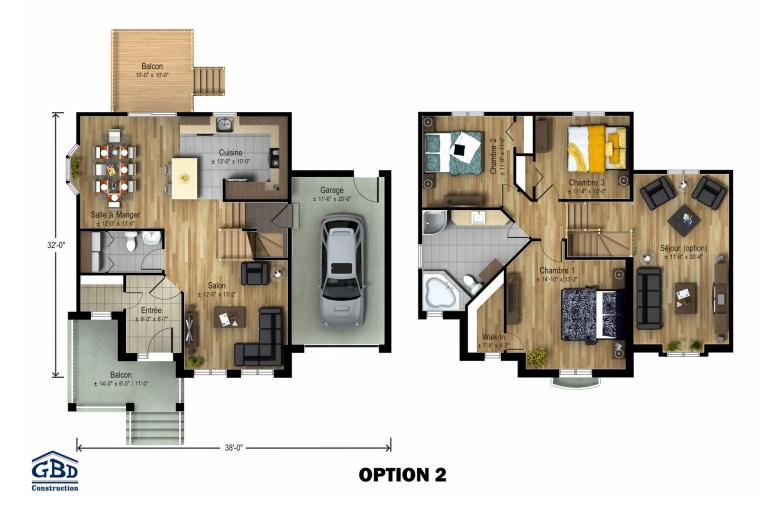

Looking for a charming home that offers maximum living space? You've found the right one! Closed entryway, large kitchen with dining nook. The second floor has three bedrooms, including the master bedroom with a large walk-in closet. Still need extra space? Why not a home theatre or family room above the garage? The choice is yours.

Two-storey house • Style classique

| 3 rooms • 1 + 1 bathrooms • 2 living rooms |                      |
|--------------------------------------------|----------------------|
| Ground floor                               | 789 ft <sup>2</sup>  |
| Second floor                               | 1047 ft <sup>2</sup> |
| Garage                                     | 264 ft <sup>2</sup>  |