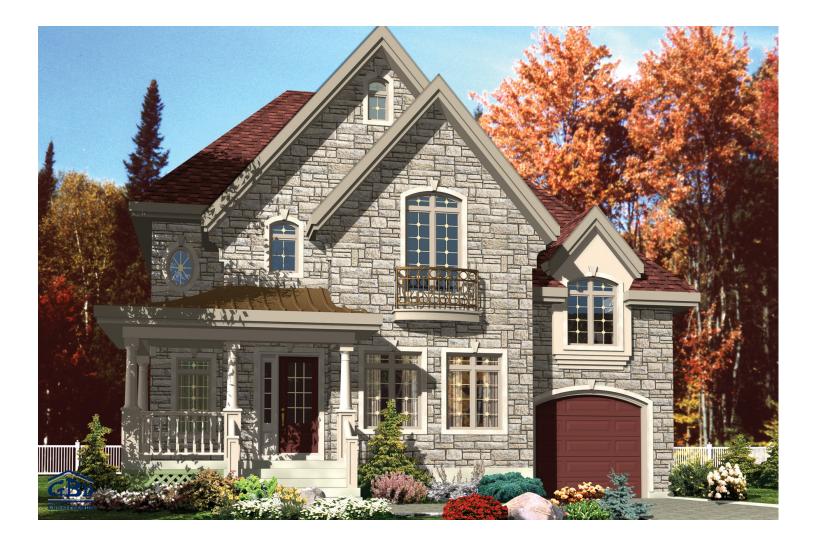

Looking for a charming home that offers maximum living space? You've found the right one! Closed entryway, large kitchen with dining nook. The second floor has three bedrooms, including the master bedroom with a large walk-in closet. Still need extra space? Why not a home theatre or family room above the garage? The choice is yours.

Two-storey house • Style classique

| 3 rooms • 1 + 1 bathrooms • 2 living rooms |                      |
|--------------------------------------------|----------------------|
| Ground floor                               | 789 ft <sup>2</sup>  |
| Second floor                               | 1047 ft <sup>2</sup> |
| Garage                                     | 264 ft <sup>2</sup>  |