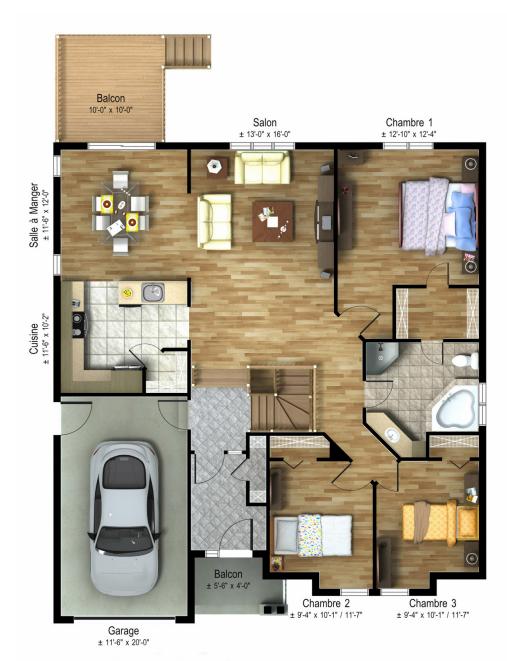

Single-storey house • Style classique

2 or 3 rooms • 1 bathroom • living room

Ground floor 1354 ft<sup>2</sup> Garage 230 ft<sup>2</sup>

#### **OPTION 3 CHAMBRES**

### OPTION 2 CHAMBRES SALON À L'AVANT