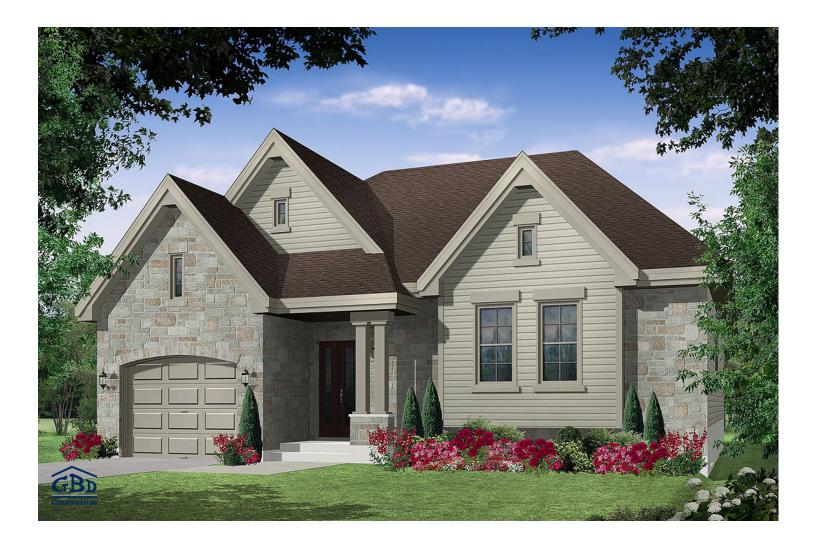

Mondaine is a tasteful home that will absolutely charm you. The kitchen and dining room adjacent to the living room will meet all your needs. This model has three bedrooms, including a master bedroom with a large walk-in closet, and a bathroom with a spacious corner tub.

# Model Mondaine

Single-storey house • Style classique

### Model Mondaine

Single-storey house • Style classique

## Model Mondaine

Single-storey house • Style classique