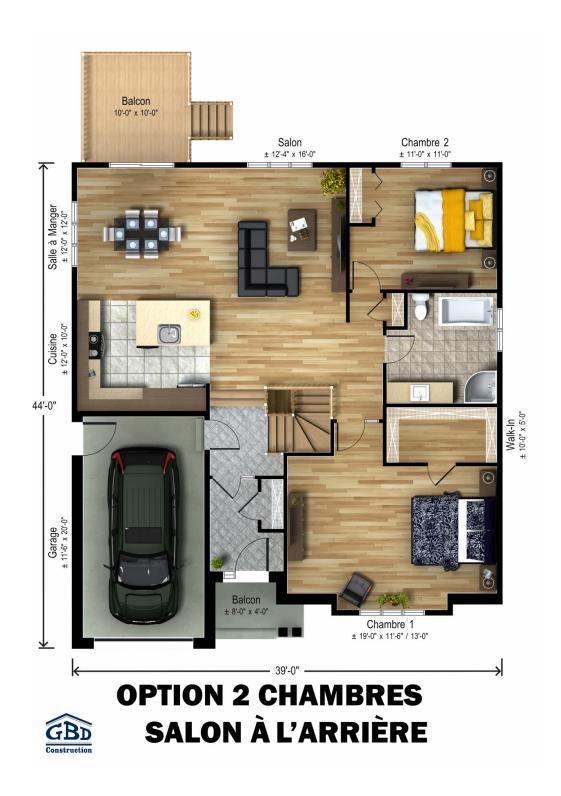

Mondaine is a tasteful home that will absolutely charm you. The kitchen and dining room adjacent to the living room will meet all your needs. This model has three bedrooms, including a master bedroom with a large walk-in closet, and a bathroom with a spacious corner tub.

Single-storey house • Style classique

2 or 3 rooms • 1 bathroom • living room

Ground floor 1354 ft<sup>2</sup> Garage 230 ft<sup>2</sup>