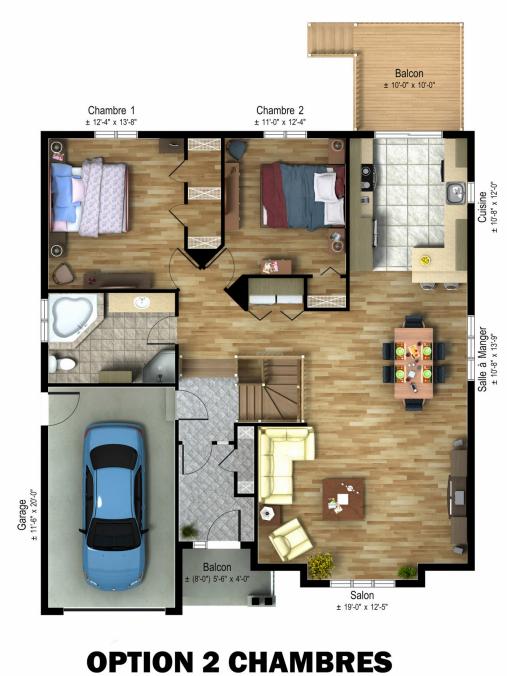

Mondaine is a tasteful home that will absolutely charm you. The kitchen and dining room adjacent to the living room will meet all your needs. This model has three bedrooms, including a master bedroom with a large walk-in closet, and a bathroom with a spacious corner tub.

Single-storey house • Style classique

2 or 3 rooms • 1 bathroom • living room

Ground floor 1354 ft<sup>2</sup> Garage 230 ft<sup>2</sup>