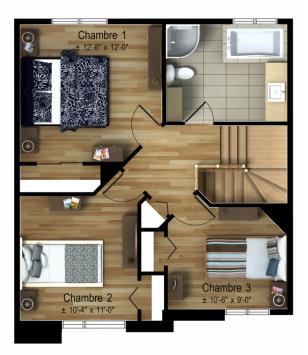

New, multi-level-home. This more contemporary-style cottage will charm you with its spacious rooms. The attractive kitchen is an integral part of the dining area, whose large windows offer a view of the backyard. The second floor has three bedrooms and a full bathroom.

Two-storey house • Style contemporain

| 3 rooms • 1 + 1 bathrooms • 2 living rooms |                                            |
|--------------------------------------------|--------------------------------------------|
| Ground floor<br>Second floor               | 660 ft <sup>2</sup><br>660 ft <sup>2</sup> |
| Garage                                     | 275 ft <sup>2</sup>                        |

Model Mimosa Two-storey house • Style contemporain

Images and dimensions are for reference only. Subject to change without notice.

1320 ft<sup>2</sup>