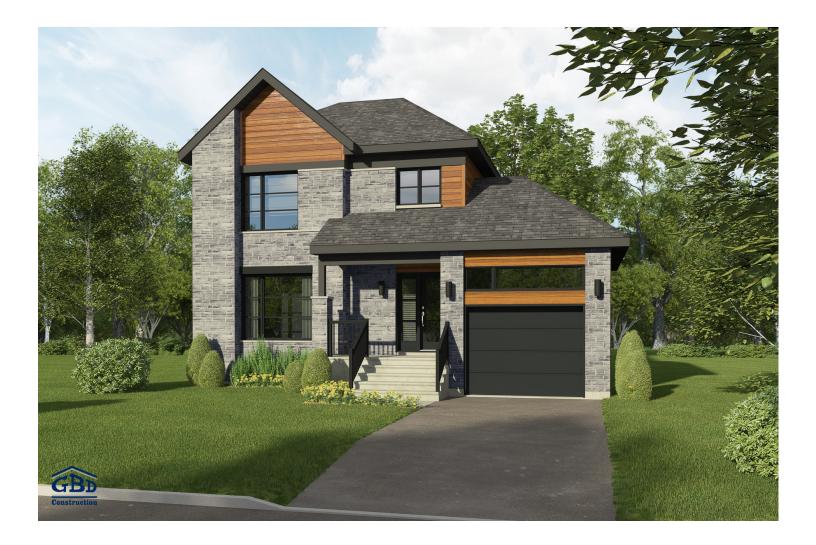

New, multi-level-home. This more contemporary-style cottage will charm you with its spacious rooms. The attractive kitchen is an integral part of the dining area, whose large windows offer a view of the backyard. The second floor has three bedrooms and a full bathroom.

Two-storey house • Style contemporain

| 3 rooms • 1 + 1 bathrooms • 2 living rooms |                                            |
|--------------------------------------------|--------------------------------------------|
| Ground floor<br>Second floor               | 660 ft <sup>2</sup><br>660 ft <sup>2</sup> |
| Garage                                     | 275 ft <sup>2</sup>                        |

Model Mimosa Two-storey house • Style contemporain

Images and dimensions are for reference only. Subject to change without notice.

1320 ft<sup>2</sup>