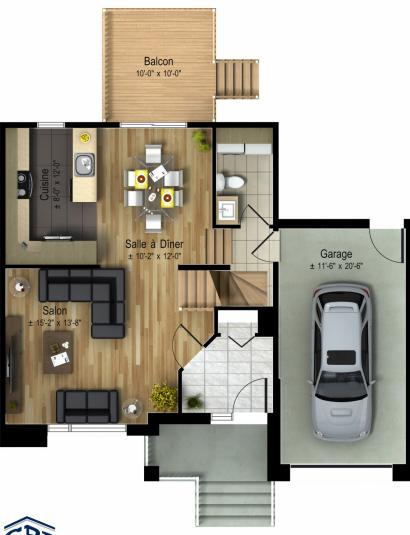

New, multi-level-home. This more contemporary-style cottage will charm you with its spacious rooms. The attractive kitchen is an integral part of the dining area, whose large windows offer a view of the backyard. The second floor has three bedrooms and a full bathroom.

Two-storey house • Style contemporain

| 3 rooms • 1 + 1 bathrooms • 2 living rooms |                                            |
|--------------------------------------------|--------------------------------------------|
| Ground floor<br>Second floor               | 660 ft <sup>2</sup><br>660 ft <sup>2</sup> |
| Garage                                     | 275 ft <sup>2</sup>                        |

Model Mimosa Two-storey house • Style contemporain

Images and dimensions are for reference only. Subject to change without notice.

1320 ft<sup>2</sup>