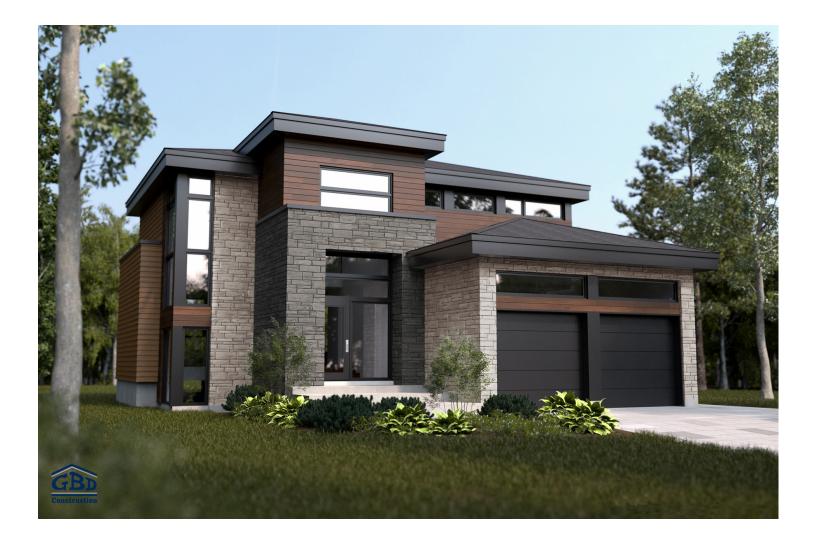

This trendy cottage is one of GBD Construction's most spacious models. It has everything you could possibly want, including a large laundry room, three bathrooms for the entire family and ample storage space in the kitchen and master bedroom. Lastly, this model has an open layout and abundant windows that provide maximum sunlight.

## Two-storey house • Style contemporain

| 3 rooms • 2 + 1 | bathrooms • | living room |
|-----------------|-------------|-------------|
|-----------------|-------------|-------------|

| Ground floor | 1063 ft <sup>2</sup> |
|--------------|----------------------|
| Second floor | 1160 ft <sup>2</sup> |
| Garage       | 483 ft <sup>2</sup>  |