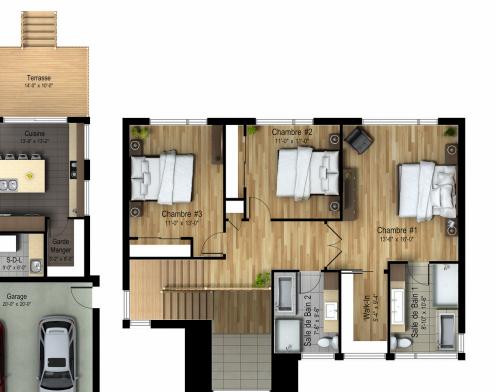

## Two-storey house • Style contemporain

| 3 rooms • 2 + 1 | bathrooms • | living room |
|-----------------|-------------|-------------|
|-----------------|-------------|-------------|

| Ground floor | 1063 ft <sup>2</sup> |
|--------------|----------------------|
| Second floor | 1160 ft <sup>2</sup> |
| Garage       | 483 ft <sup>2</sup>  |

00

7 ۳NI

Entrée 7'-0" x 6'-10

Salle à Manger x 15'-

Ы

Salle d'eau 6'-4" x 6'-0"

**OPTION 1** 

2048 ft<sup>2</sup>