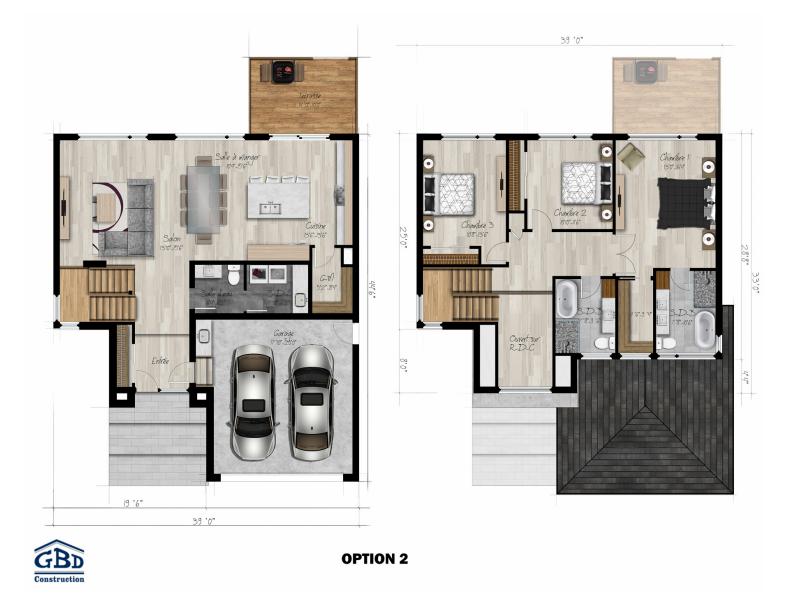

This trendy cottage is one of GBD Construction's most spacious models. It has everything you could possibly want, including a large laundry room, three bathrooms for the entire family and ample storage space in the kitchen and master bedroom. Lastly, this model has an open layout and abundant windows that provide maximum sunlight.

## Two-storey house • Style contemporain

| 3 rooms • 2 + 1 | bathrooms • | living room |
|-----------------|-------------|-------------|
|-----------------|-------------|-------------|

| Ground floor | 1063 ft <sup>2</sup> |
|--------------|----------------------|
| Second floor | 1160 ft <sup>2</sup> |
| Garage       | 483 ft <sup>2</sup>  |