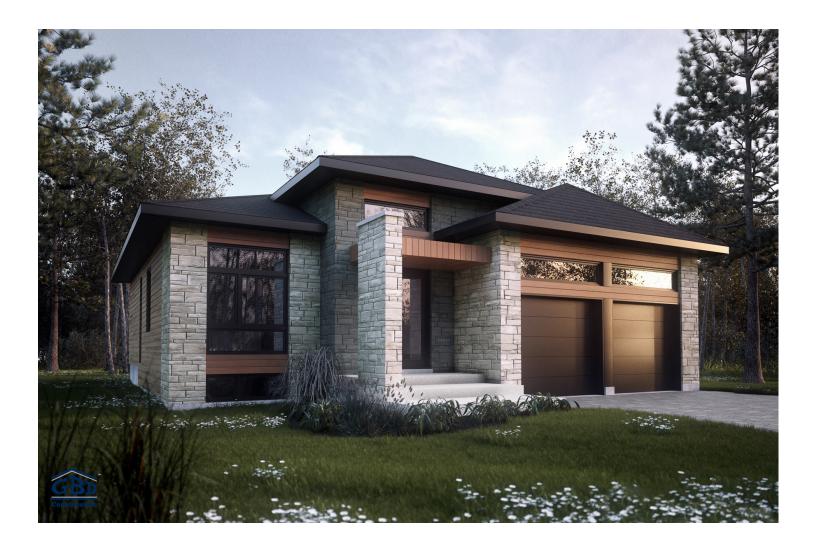

Although the double garage will be a dream come true for some, it's the bungalow's prominent facade that truly makes its architecture stand out. The 9-ft. ceilings make the entryway surprisingly spacious. The bathroom has a 36" x 48" shower and the kitchen has extensive storage space. This model is happiness, guaranteed!

Model Madison Single-storey house • Style contemporain

1472 ft<sup>2</sup>