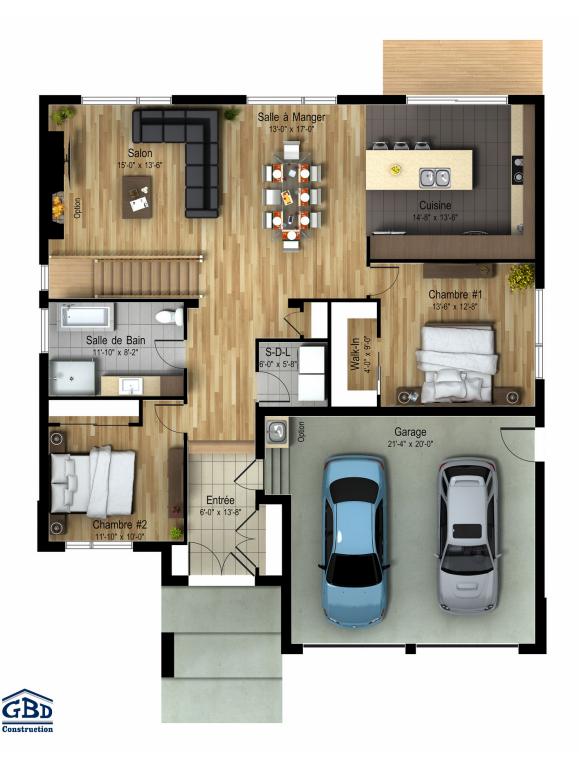

Although the double garage will be a dream come true for some, it's the bungalow's prominent facade that truly makes its architecture stand out. The 9-ft. ceilings make the entryway surprisingly spacious. The bathroom has a 36" x 48" shower and the kitchen has extensive storage space. This model is happiness, guaranteed!

Single-storey house • Style contemporain

| 2 rooms • 1 bathroom • living room |                      |
|------------------------------------|----------------------|
| Ground floor                       | 1472 ft <sup>2</sup> |
| Garage                             | 495 ft <sup>2</sup>  |

Model Madison Single-storey house • Style contemporain

1472 ft<sup>2</sup>