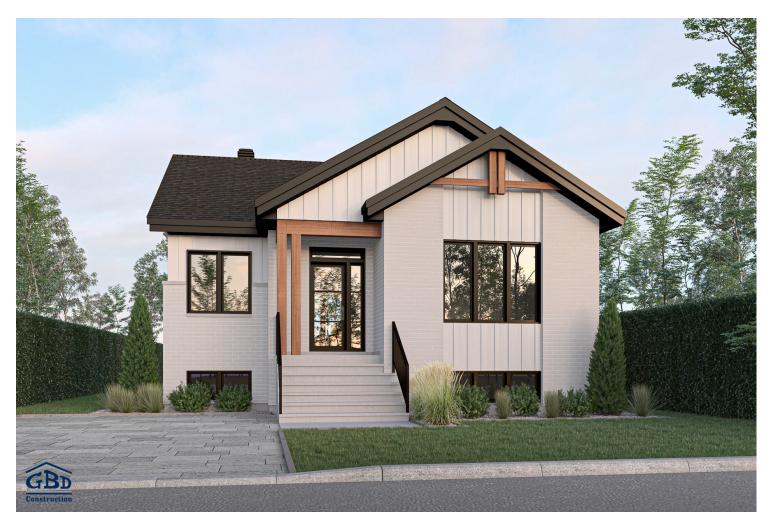

Lodge is a rustic-style farmhouse with architectural details that give it a modern country look. Its efficient, functional layout makes this model an ideal home for families. With a living area of 1,112 sq. ft., Lodge provides its occupants with a simple and user-friendly living space. Large windows in each room provide remarkable natural light throughout the house. This style offers a warm, cozy atmosphere and timeless appeal.

Single-storey house • Style contemporain

2 rooms • 1 bathroom • living room

Ground floor 1112 ft<sup>2</sup>

## Model Lodge Single-storey house • Style contemporain