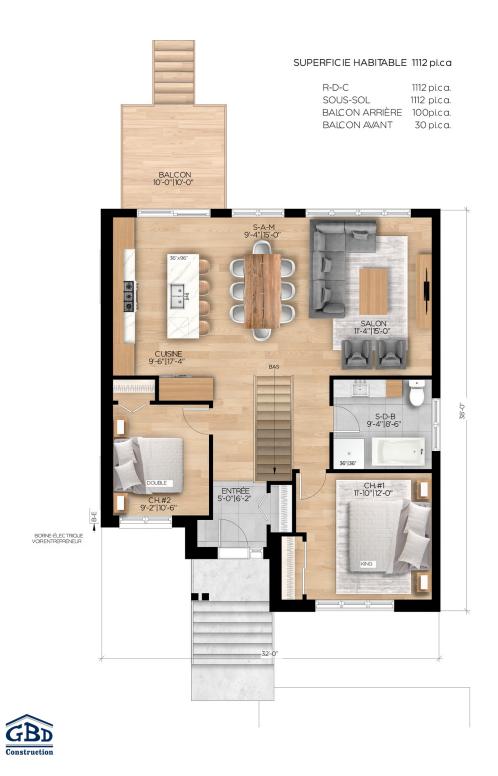

Lodge is a rustic-style farmhouse with architectural details that give it a modern country look. Its efficient, functional layout makes this model an ideal home for families. With a living area of 1,112 sq. ft., Lodge provides its occupants with a simple and user-friendly living space. Large windows in each room provide remarkable natural light throughout the house. This style offers a warm, cozy atmosphere and timeless appeal.

Single-storey house • Style contemporain

2 rooms • 1 bathroom • living room

Ground floor 1112 ft<sup>2</sup>