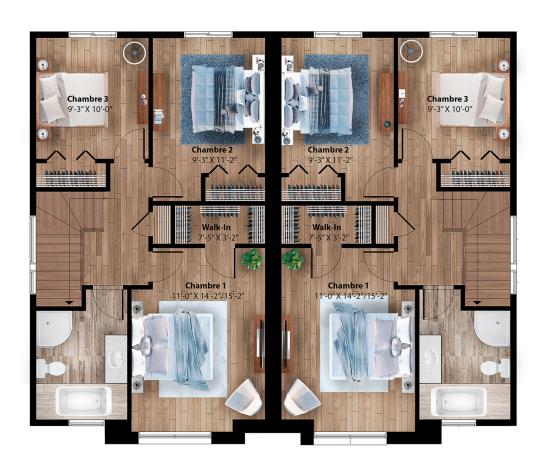

The user-friendly and unifying indoor layout of Littoral II will bring you comfort and joy. An open ground floor layout and a large kitchen island: what could be better for gatherings with friends? You'll find a laundry room on the same floor as the kitchen; an effective way to optimize household chores and make the most of your weekends. Do you have a big family? This semidetached home offers a two- or three-bedroom option on the second floor.

## ÉTAGE