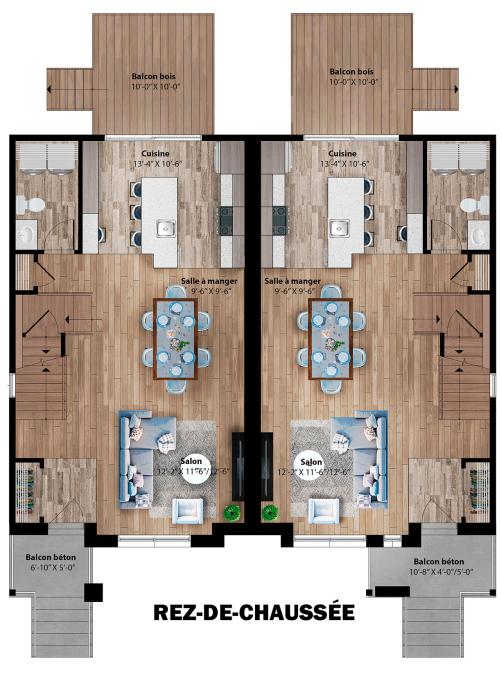

The user-friendly and unifying indoor layout of Littoral II will bring you comfort and joy. An open ground floor layout and a large kitchen island: what could be better for gatherings with friends? You'll find a laundry room on the same floor as the kitchen; an effective way to optimize household chores and make the most of your weekends. Do you have a big family? This semidetached home offers a two- or three-bedroom option on the second floor.

Semi-detached house • Style contemporain

3 rooms • 1 + 1 bathrooms • living room

Ground floor 672 ft<sup>2</sup> Second floor 668 ft<sup>2</sup>