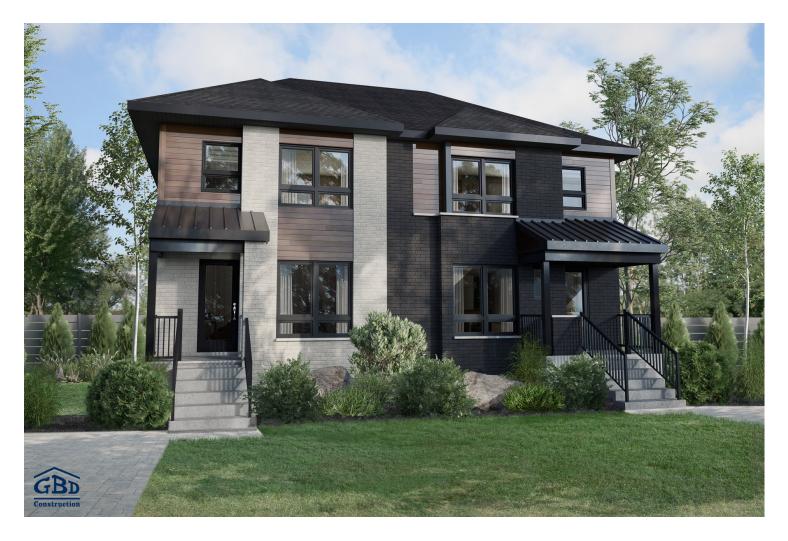

The user-friendly and unifying indoor layout of Littoral II will bring you comfort and joy. An open ground floor layout and a large kitchen island: what could be better for gatherings with friends? You'll find a laundry room on the same floor as the kitchen; an effective way to optimize household chores and make the most of your weekends. Do you have a big family? This semidetached home offers a two- or three-bedroom option on the second floor.

Semi-detached house • Style contemporain

3 rooms • 1 + 1 bathrooms • living room

Ground floor 672 ft<sup>2</sup> Second floor 668 ft<sup>2</sup>