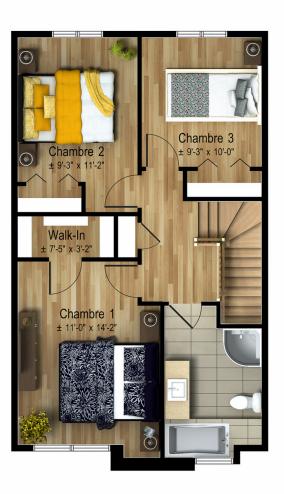

The Littoral's aesthetic harmony and affordable price make it one of our most attractive models. With three upstairs bedrooms, it's ideal for first-home buyers or young families. Take note of the spacious kitchen, which includes a large pantry and extensive counter space to perfect your cooking skills. In short, the user-friendly indoor layout makes this home an enjoyable place to spend time.

Semi-detached house • Style contemporain

3 rooms • 1 + 1 bathrooms • living room

Ground floor 670 ft<sup>2</sup> Second floor 668 ft<sup>2</sup>