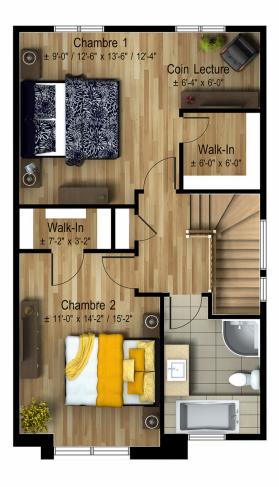

The Littoral's aesthetic harmony and affordable price make it one of our most attractive models. With three upstairs bedrooms, it's ideal for first-home buyers or young families. Take note of the spacious kitchen, which includes a large pantry and extensive counter space to perfect your cooking skills. In short, the user-friendly indoor layout makes this home an enjoyable place to spend time.

Semi-detached house • Style contemporain

3 rooms • 1 + 1 bathrooms • living room

Ground floor 670 ft<sup>2</sup> Second floor 668 ft<sup>2</sup>

## Model Littoral

## Semi-detached house • Style contemporain