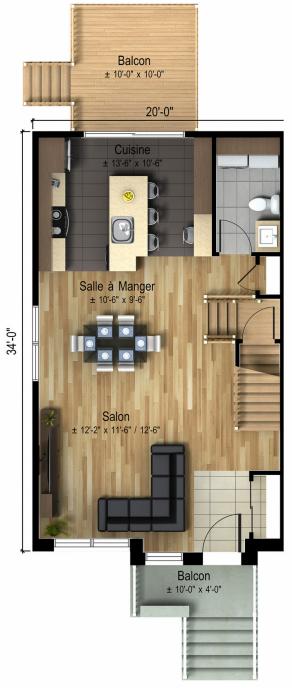

The Littoral's aesthetic harmony and affordable price make it one of our most attractive models. With three upstairs bedrooms, it's ideal for first-home buyers or young families. Take note of the spacious kitchen, which includes a large pantry and extensive counter space to perfect your cooking skills. In short, the user-friendly indoor layout makes this home an enjoyable place to spend time.

Semi-detached house • Style contemporain

3 rooms • 1 + 1 bathrooms • living room

Ground floor 670 ft<sup>2</sup> Second floor 668 ft<sup>2</sup>

## Model Littoral

## Semi-detached house • Style contemporain