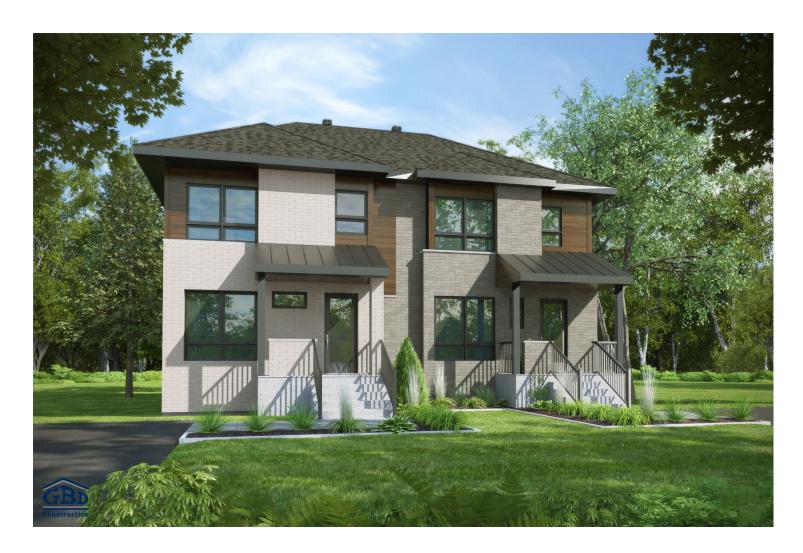

The Littoral's aesthetic harmony and affordable price make it one of our most attractive models. With three upstairs bedrooms, it's ideal for first-home buyers or young families. Take note of the spacious kitchen, which includes a large pantry and extensive counter space to perfect your cooking skills. In short, the user-friendly indoor layout makes this home an enjoyable place to spend time.

Semi-detached house • Style contemporain

3 rooms • 1 + 1 bathrooms • living room

Ground floor 670 ft<sup>2</sup> Second floor 668 ft<sup>2</sup>

## Model Littoral

## Semi-detached house • Style contemporain