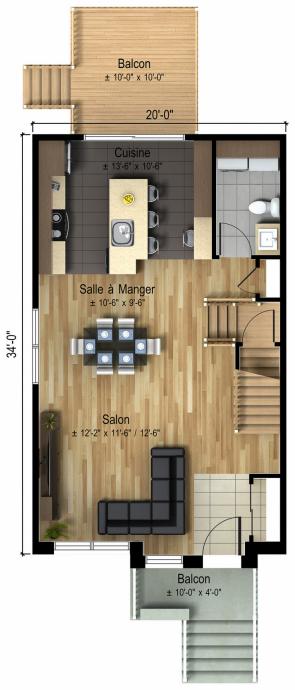

The Littoral's aesthetic harmony and affordable price make it one of our most attractive models. With three upstairs bedrooms, it's ideal for first-home buyers or young families. Take note of the spacious kitchen, which includes a large pantry and extensive counter space to perfect your cooking skills. In short, the user-friendly indoor layout makes this home an enjoyable place to spend time.

Semi-detached house • Style contemporain

3 rooms • 1 + 1 bathrooms • living room

Ground floor 670 ft<sup>2</sup> Second floor 668 ft<sup>2</sup>

## Model Littoral

## Semi-detached house • Style contemporain