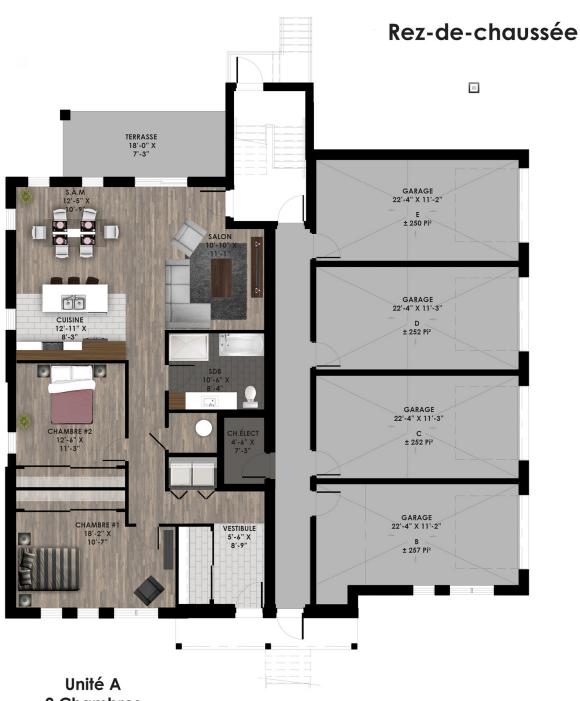

## Model **Hudson River II**

Condo • Style contemporain

2 Chambres Superficie nette: ± 1200 pi²

# **Hudson River II**

Condo • Style contemporain

Model

Unité B

2 Chambres
Superficie nette: ± 1200 pi²

Unité C 2 Chambres Superficie nette: ± 1200 pi²