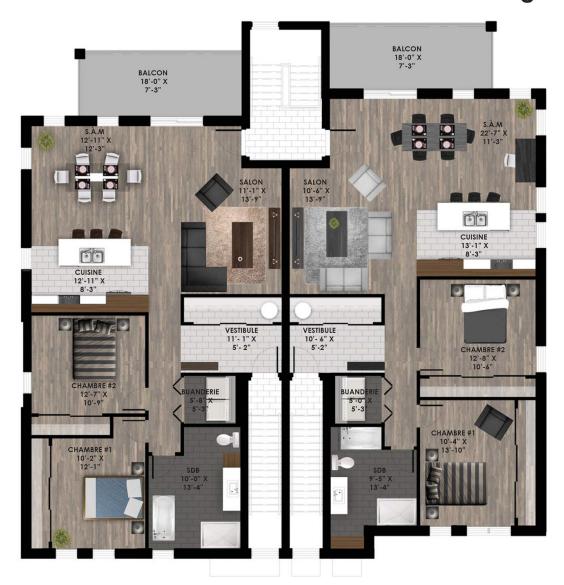

Each unit has two bedrooms, each with a large regular or walk-in closet. The extensive balconies provide exceptional outdoor space. The open living areas and generous windows provide comfort and space. Strategically located, these units are perfect for anyone wanting to live close to all services. The upper-level units have access to a garage.

# **Hudson River II**

Condo • Style contemporain

Model

Unité B

2 Chambres
Superficie nette: ± 1200 pi²

Unité C 2 Chambres Superficie nette: ± 1200 pi²

### Étage 2

Unité D 2 Chambres Superficie nette: ± 1171 pi² Unité E 2 Chambres Superficie nette: ± 1171 pi²