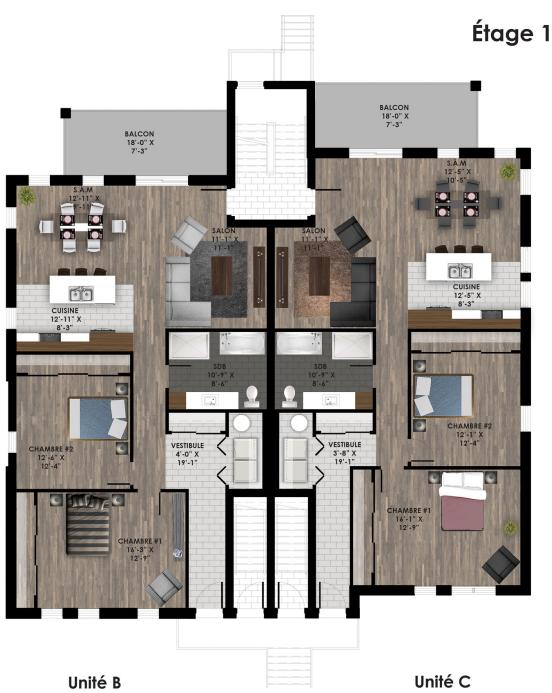

# **Hudson River II**

Condo • Style contemporain

Model

Unité B

2 Chambres
Superficie nette: ± 1200 pi²

Unité C 2 Chambres Superficie nette: ± 1200 pi²