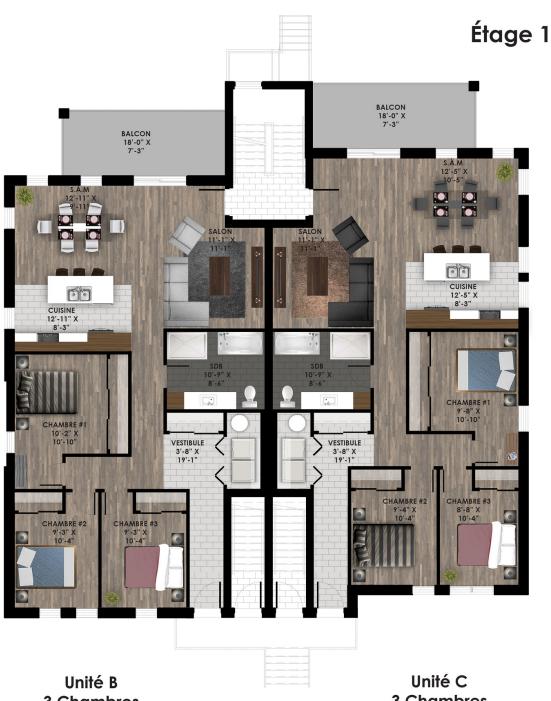

#### Model **Hudson River II**

Condo • Style contemporain

**3 Chambres** Superficie nette: ± 1200 pi²

**3 Chambres** Superficie nette: ± 1200 pi²