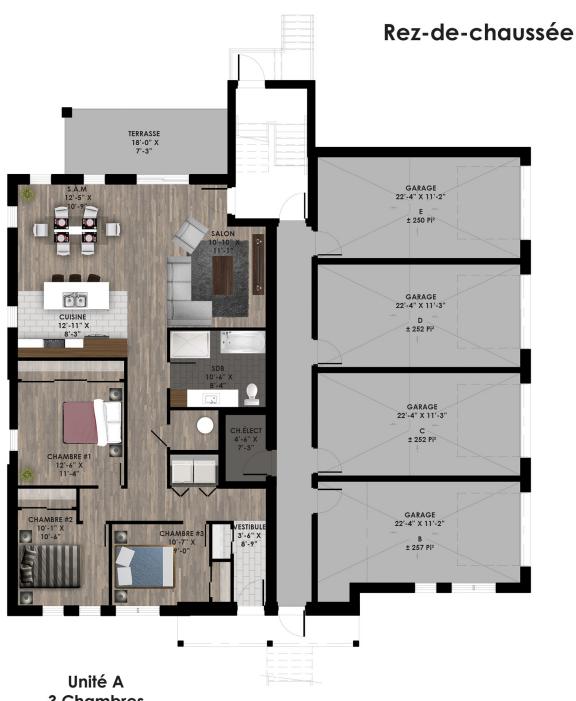

# **Hudson River II**

Condo • Style contemporain

Model

3 Chambres Superficie nette: ± 1200 pi²

#### Model **Hudson River II**

Condo • Style contemporain

**3 Chambres** Superficie nette: ± 1200 pi²

**3 Chambres** Superficie nette: ± 1200 pi²