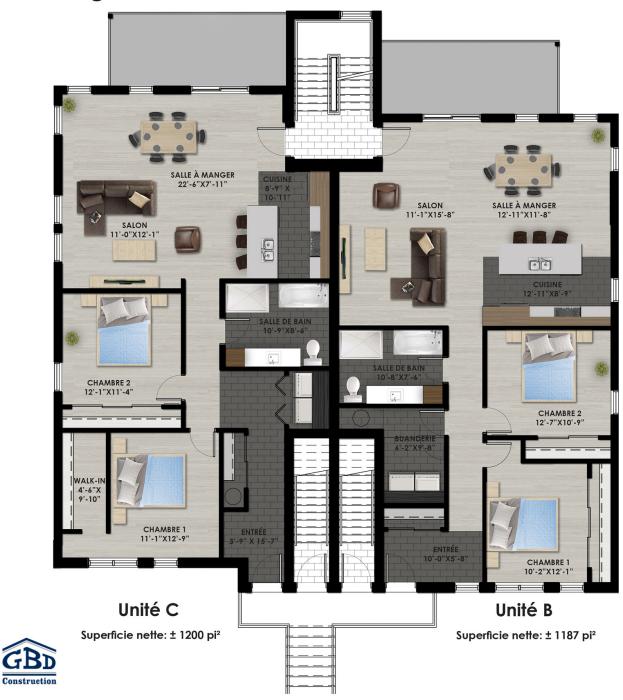

Condo • Style contemporain

2 rooms • 1 bathroom • living room

Ground floor 1198 ft<sup>2</sup>

Second floor 1187 à 1200 ft<sup>2</sup> Third floor 1159 à 1171 ft<sup>2</sup>

## Étage 2

Unité E

Superficie nette: ± 1180 pi²

Unité D

Superficie nette: ± 1180 pi²

Construction