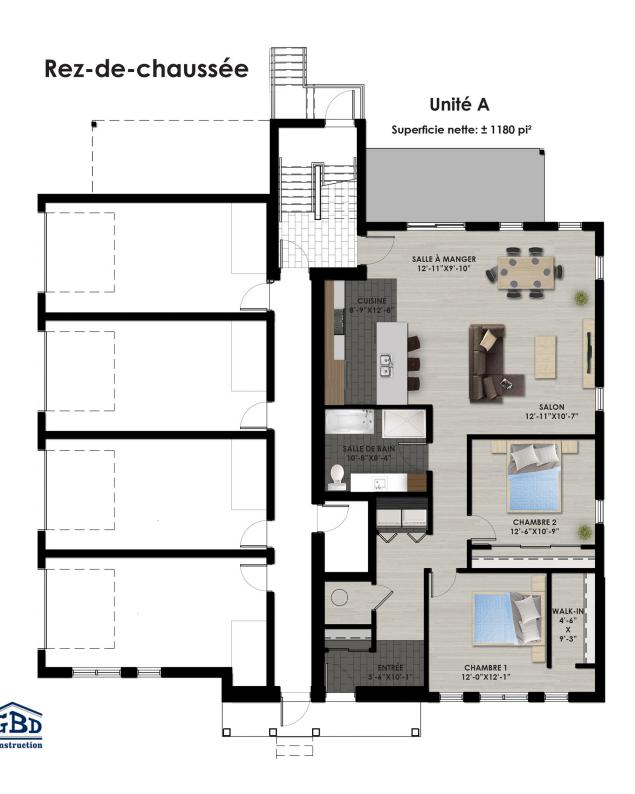

Condo • Style contemporain

2 rooms • 1 bathroom • living room

Ground floor 1198 ft<sup>2</sup>

Second floor 1187 à 1200 ft<sup>2</sup> Third floor 1159 à 1171 ft<sup>2</sup>

## Étage 1