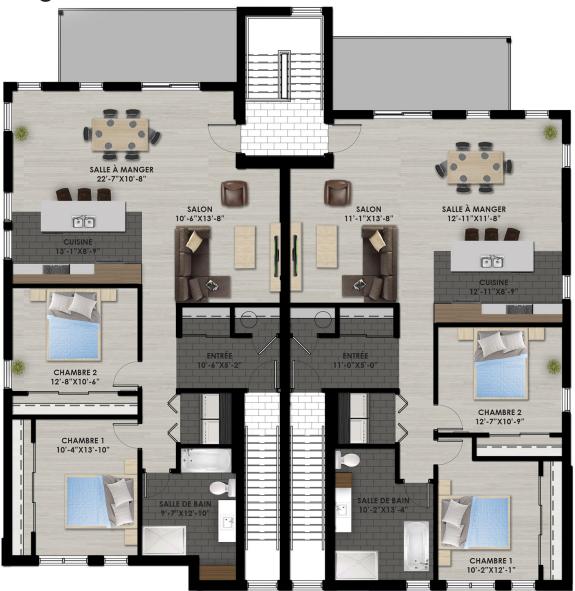

Condo • Style contemporain

2 rooms • 1 bathroom • living room

Ground floor 1198 ft<sup>2</sup>

Second floor 1187 à 1200 ft<sup>2</sup> Third floor 1159 à 1171 ft<sup>2</sup>

## Étage 2

Unité E

Superficie nette: ± 1180 pi²

Unité D

Superficie nette: ± 1180 pi²

Construction