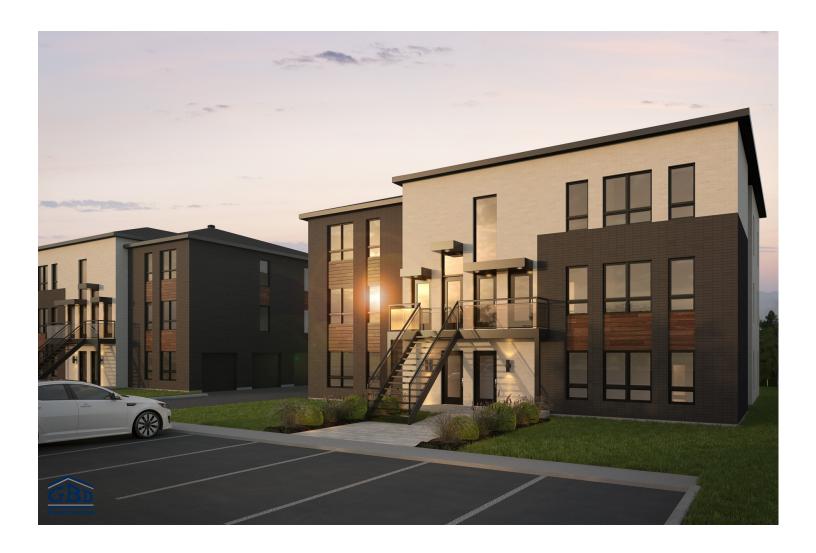

Each unit has two bedrooms, each with a large regular or walk-in closet. The extensive balconies provide exceptional outdoor space. The open living areas and generous windows provide comfort and space. Strategically located, these units are perfect for anyone wanting to live close to all services. The upper-level units have access to a garage.

Condo • Style contemporain

2 rooms • 1 bathroom • living room

Ground floor 1198 ft<sup>2</sup>

Second floor 1187 à 1200 ft<sup>2</sup> Third floor 1159 à 1171 ft<sup>2</sup>

## Model Hudson River

Condo • Style contemporain