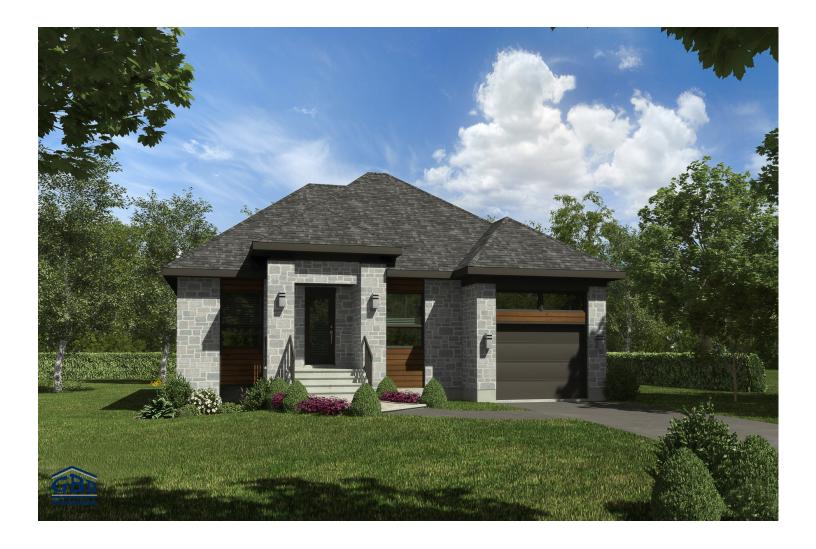

A new arrival to our selection of models, this bungalow has all the conveniences of modern living on one floor. Ideal for families, with a choice of two or three bedrooms, a large bathroom and an open area that includes the kitchen, dining room and living room. In addition, the kitchen has a large, central island, ideal for those who want to hang out or who love to cook.

## Single-storey house • Style contemporain

| 2 or 3 rooms • 1 bathroom • living room |                      |
|-----------------------------------------|----------------------|
| Ground floor                            | 1326 ft <sup>2</sup> |
| Garage                                  | 266 ft <sup>2</sup>  |