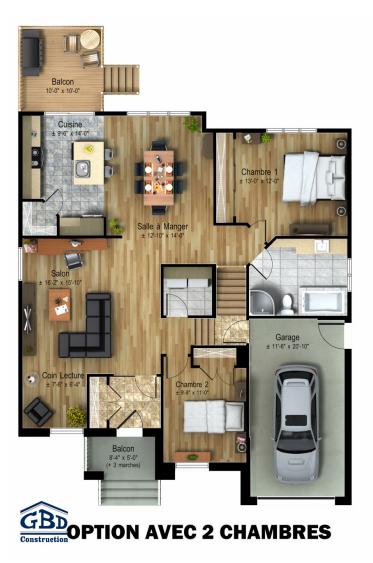

A new arrival to our selection of models, this bungalow has all the conveniences of modern living on one floor. Ideal for families, with a choice of two or three bedrooms, a large bathroom and an open area that includes the kitchen, dining room and living room. In addition, the kitchen has a large, central island, ideal for those who want to hang out or who love to cook.

## Single-storey house • Style contemporain

| 2 or 3 rooms • 1 bathroom • living room |                      |
|-----------------------------------------|----------------------|
| Ground floor                            | 1326 ft <sup>2</sup> |
| Garage                                  | 266 ft <sup>2</sup>  |