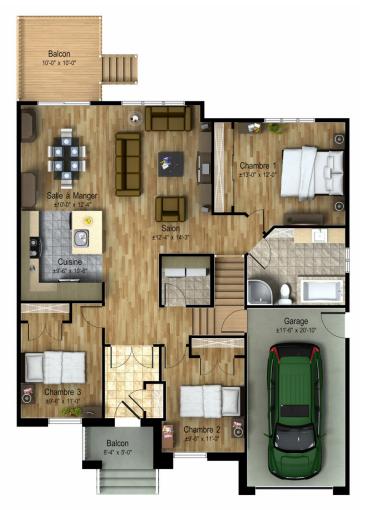

A new arrival to our selection of models, this bungalow has all the conveniences of modern living on one floor. Ideal for families, with a choice of two or three bedrooms, a large bathroom and an open area that includes the kitchen, dining room and living room. In addition, the kitchen has a large, central island, ideal for those who want to hang out or who love to cook.

## Single-storey house • Style contemporain

| 2 or 3 rooms • 1 bathroom • living room |                      |
|-----------------------------------------|----------------------|
| Ground floor                            | 1326 ft <sup>2</sup> |
| Garage                                  | 266 ft <sup>2</sup>  |

1326 ft<sup>2</sup>

**OPTION AVEC 3 CHAMBRES**