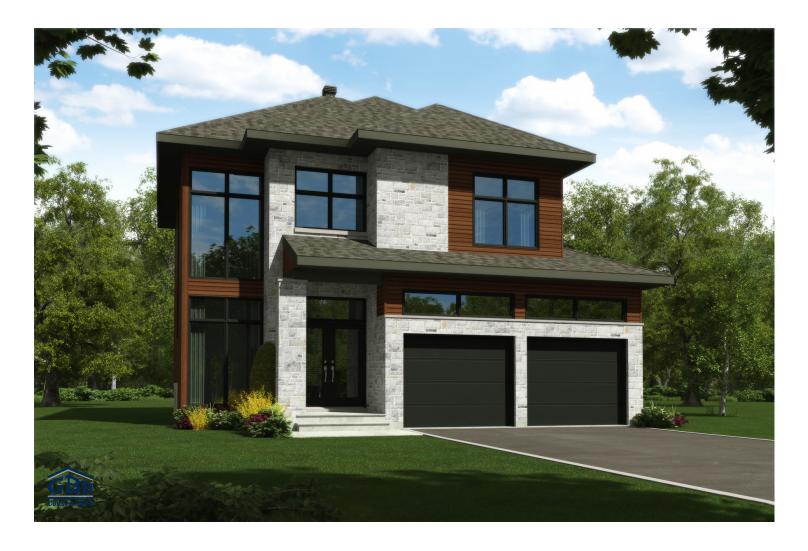

When you step inside this spacious new multi-level cottage, you'll be immediately impressed by the 11-ft.-high entryway. The open common areas on the ground floor make for enjoyable living. In addition, the two garages will please many family members. The second-floor bathroom off the main bedroom is exclusivley reserved for the masters of the house.

Two-storey house • Style contemporain

3 rooms • 2 + 1 bathrooms • living room

 $\begin{array}{ll} \text{Ground floor} & 810 \text{ ft}^2 \\ \text{Second floor} & 994 \text{ ft}^2 \\ \text{Garage} & 467 \text{ ft}^2 \end{array}$ 