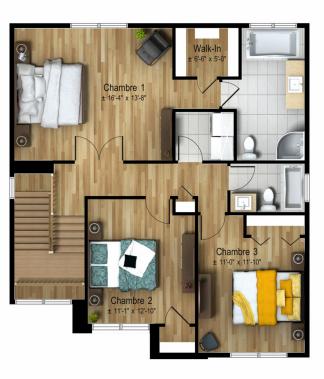

Two-storey house • Style contemporain

3 rooms • 2 + 1 bathrooms • living room

 $\begin{array}{ll} \text{Ground floor} & 810 \text{ ft}^2 \\ \text{Second floor} & 994 \text{ ft}^2 \\ \text{Garage} & 467 \text{ ft}^2 \end{array}$ 

**REZ-DE-CHAUSSÉE** 

ÉTAGE