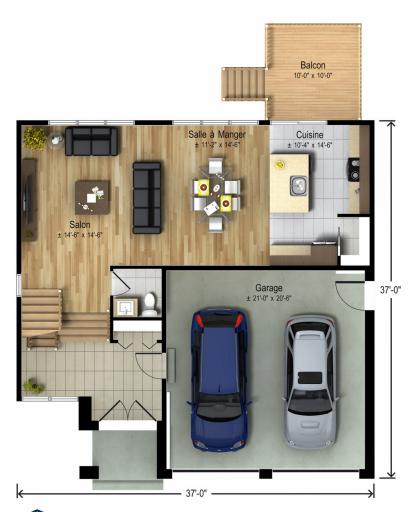

Two-storey house • Style contemporain

3 rooms • 2 + 1 bathrooms • living room

 $\begin{array}{ll} \text{Ground floor} & 810 \text{ ft}^2 \\ \text{Second floor} & 994 \text{ ft}^2 \\ \text{Garage} & 467 \text{ ft}^2 \end{array}$ 

**REZ-DE-CHAUSSÉE** 

ÉTAGE