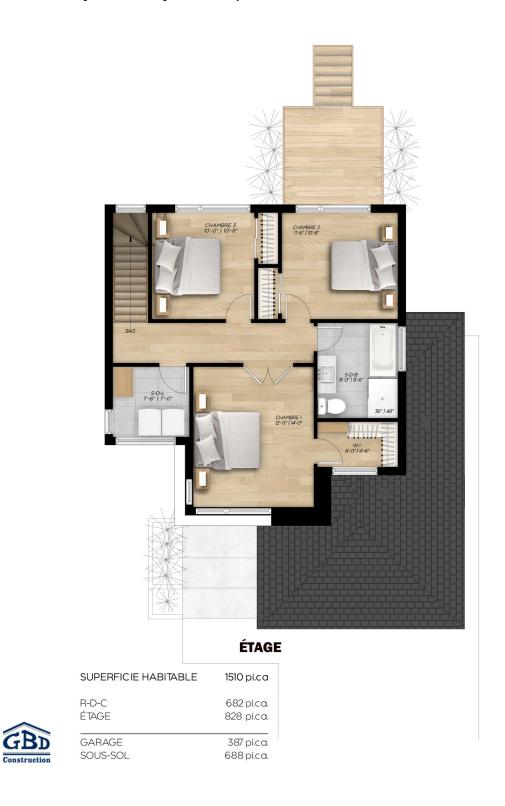

1516 ft<sup>2</sup>

**REZ-DE-CHAUSSÉE** 

| SUPERFICIE HABITABLE | 1510 pi.c a |
|----------------------|-------------|
| R-D-C                | 682 pi.ca.  |
| ÉTAGE                | 828 pi.ca.  |
| GARAGE               | 387 pi.ca.  |
| SOUS-SOL             | 688 pi.ca.  |