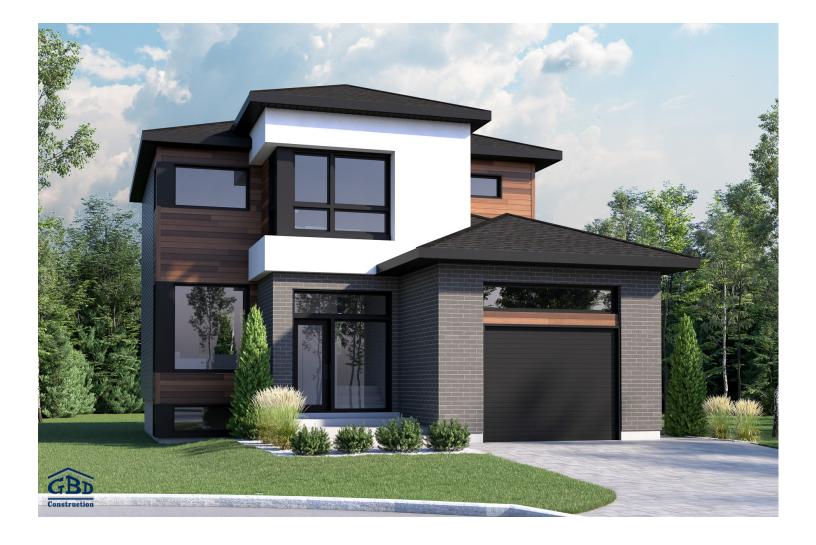

This multi-level home with a bold design will attract fans of modern-style architecture. The sizeable living room opens onto the dining room and kitchen. It's a perfect place for gatherings with family or friends. The upstairs has three bedrooms, including the parents' room with a huge walk-in closet, as well as a large family bathroom with separate tub and shower and an independent laundry room.

Two-storey house • Style contemporain

3 rooms • 1 + 1 bathrooms • living room

| Ground floor | 702 ft <sup>2</sup> |
|--------------|---------------------|
| Second floor | 814 ft <sup>2</sup> |
| Garage       | 333 ft <sup>2</sup> |