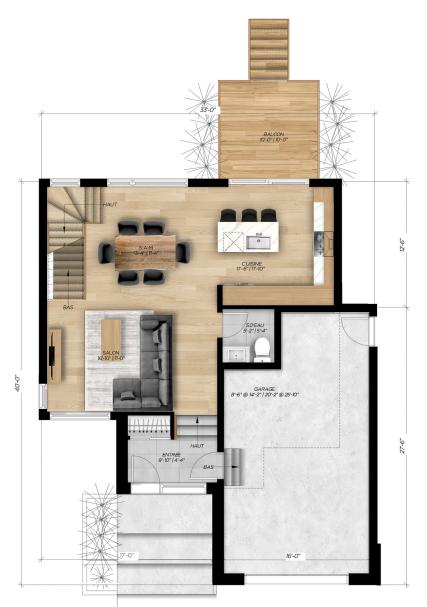

This multi-level home with a bold design will attract fans of modern-style architecture. The sizeable living room opens onto the dining room and kitchen. It's a perfect place for gatherings with family or friends. The upstairs has three bedrooms, including the parents' room with a huge walk-in closet, as well as a large family bathroom with separate tub and shower and an independent laundry room.

1516 ft<sup>2</sup>

**REZ-DE-CHAUSSÉE** 

| SUPERFICIE HABITABLE | 1510 pi.c a |
|----------------------|-------------|
| R-D-C                | 682 pi.ca.  |
| ÉTAGE                | 828 pi.ca.  |
| GARAGE               | 387 pi.ca.  |
| SOUS-SOL             | 688 pi.ca.  |

Images and dimensions are for reference only. Subject to change without notice.

1516 ft<sup>2</sup>