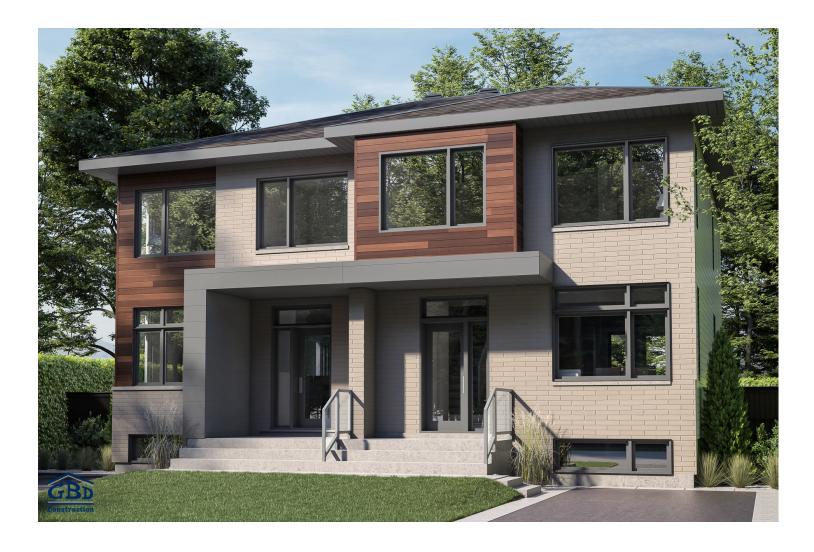

Frêne delivers a highly sought-after design. The entance leading to a separate level gives a sense of size and height to the home. The common areas are spacious, providing owners with comfort and wellbeing. The full laundry room gives the home, which can accommodate young couples or large families, added value. Shower enthusiasts will enjoy the shower's impressive size.

Semi-detached house • Style contemporain

| 2 or 3 rooms • 1 + 1 bathrooms • living room |                     |  |
|----------------------------------------------|---------------------|--|
| Ground floor                                 | 721 ft <sup>2</sup> |  |
| Second floor                                 | 721 ft <sup>2</sup> |  |
|                                              |                     |  |

Model Frêne

Semi-detached house • Style contemporain

1442 ft<sup>2</sup>

Model

Frêne

Semi-detached house • Style contemporain

ÉTAGE

Images and dimensions are for reference only. Subject to change without notice.