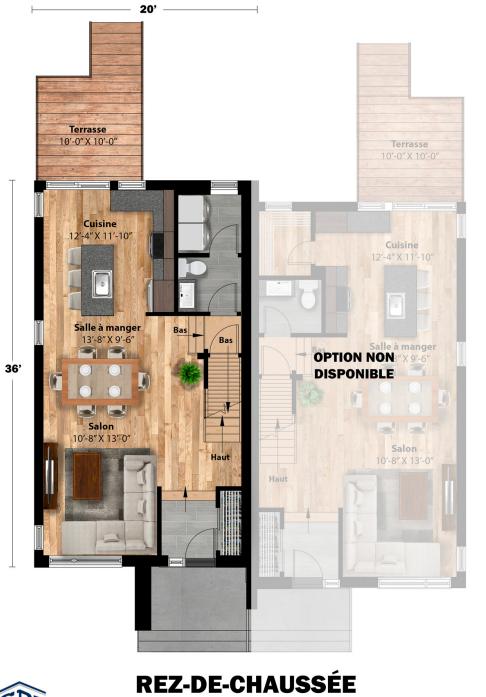

Semi-detached house • Style contemporain

| 2 or 3 rooms • 1 + 1 bathrooms • living room |                     |  |
|----------------------------------------------|---------------------|--|
| Ground floor                                 | 721 ft <sup>2</sup> |  |
| Second floor                                 | 721 ft <sup>2</sup> |  |
|                                              |                     |  |

Model Frêne

Semi-detached house • Style contemporain

1442 ft<sup>2</sup>

Model

Frêne

Semi-detached house • Style contemporain

ÉTAGE

Images and dimensions are for reference only. Subject to change without notice.