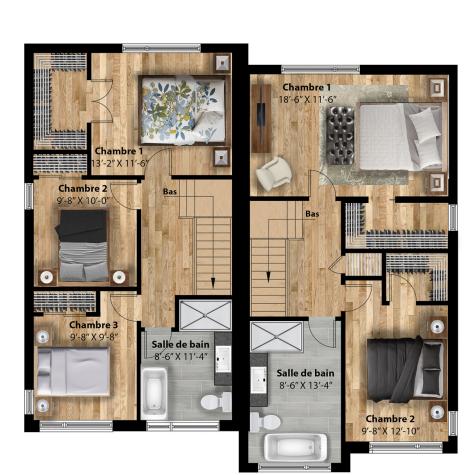

Frêne delivers a highly sought-after design. The entance leading to a separate level gives a sense of size and height to the home. The common areas are spacious, providing owners with comfort and wellbeing. The full laundry room gives the home, which can accommodate young couples or large families, added value. Shower enthusiasts will enjoy the shower's impressive size.

Semi-detached house • Style contemporain

| 2 or 3 rooms • 1 + 1 bathrooms • living room |                     |  |
|----------------------------------------------|---------------------|--|
| Ground floor                                 | 721 ft <sup>2</sup> |  |
| Second floor                                 | 721 ft <sup>2</sup> |  |
|                                              |                     |  |

Model Frêne

Semi-detached house • Style contemporain

1442 ft<sup>2</sup>

Model

Frêne

Semi-detached house • Style contemporain

ÉTAGE

Images and dimensions are for reference only. Subject to change without notice.