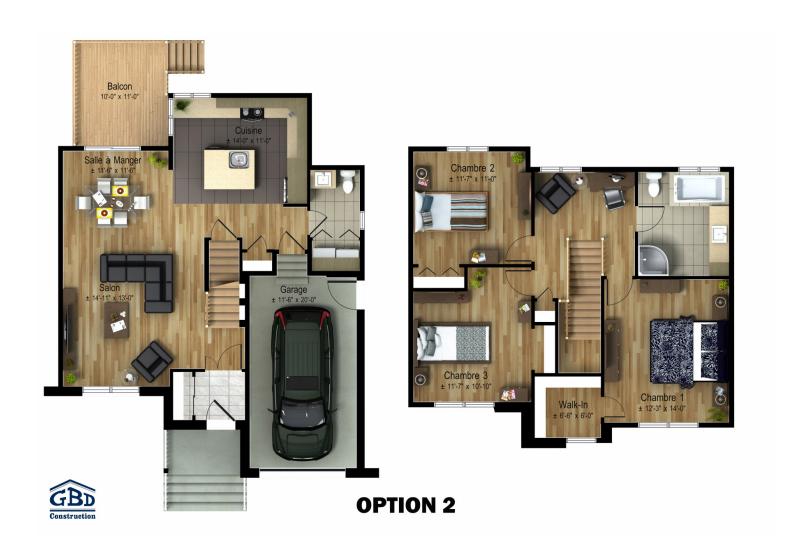

## Élégance | Rockefeller

Come and discover this new, contemporary, multi-level home. The ground floor has a closed entryway, and a large living room, kitchen and dining room. Upstairs, you'll find three spacious bedrooms and a full bathroom. There's also space available to design a den or office nook.

Two-storey house • Style contemporain

3 rooms • 1 + 1 bathrooms • living room

Ground floor Opt.1: 755 pi<sup>2</sup>

Opt.2: 779 ft<sup>2</sup>

Second floor Opt.1: 815 pi<sup>2</sup>

Opt.2: 838 ft<sup>2</sup>

Garage 264 ft<sup>2</sup>