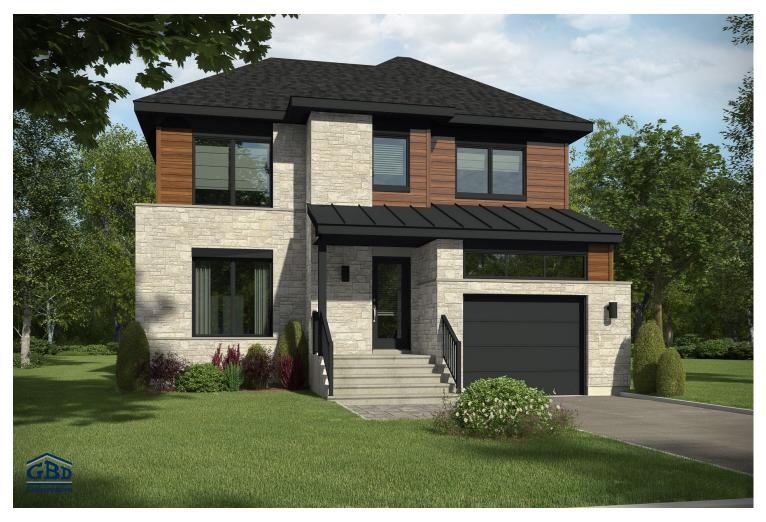

## Élégance | Rockefeller

Come and discover this new, contemporary, multi-level home. The ground floor has a closed entryway, and a large living room, kitchen and dining room. Upstairs, you'll find three spacious bedrooms and a full bathroom. There's also space available to design a den or office nook.

Two-storey house • Style contemporain

3 rooms • 1 + 1 bathrooms • living room

Ground floor Opt.1: 755 pi<sup>2</sup>

Opt.2: 779 ft<sup>2</sup>

Second floor Opt.1: 815 pi<sup>2</sup>

Opt.2: 838 ft<sup>2</sup>

## Model Élégance | Rockefeller Two-storey house • Style contemporain