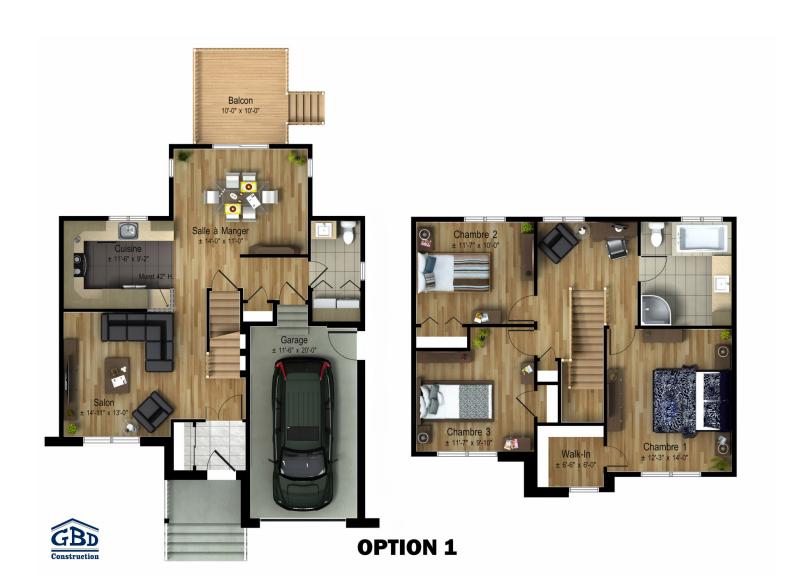

## Élégance | Rockefeller

Come and discover this new, contemporary, multi-level home. The ground floor has a closed entryway, and a large living room, kitchen and dining room. Upstairs, you'll find three spacious bedrooms and a full bathroom. There's also space available to design a den or office nook.

Two-storey house • Style contemporain

3 rooms • 1 + 1 bathrooms • living room

Ground floor Opt.1: 755 pi<sup>2</sup>

Opt.2: 779 ft<sup>2</sup>

Second floor Opt.1: 815 pi<sup>2</sup>

Opt.2: 838 ft<sup>2</sup>

Garage 264 ft<sup>2</sup>