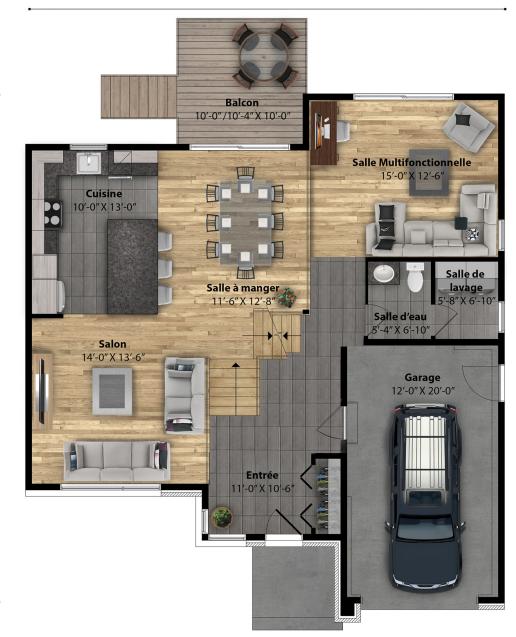

Éden marks a return to multi-level cottages. The half-level room, which can be used for business (e.g., hairdressing or grooming salon) or entertainment purposes, is sure to spark your interest. Owners will definitely appreciate the loftiness of the entrance, which brings a richness and brightness to the home.

Two-storey house • Style contemporain

2 or 3 rooms • 1 + 1 bathrooms • 2 living rooms

 $\begin{array}{ll} \text{Ground floor} & 1026 \text{ ft}^2 \\ \text{Second floor} & 631 \text{ ft}^2 \\ \text{Garage} & 268 \text{ ft}^2 \end{array}$ 



## Two-storey house • Style contemporain

38'-0"



41'-0"



**REZ-DE-CHAUSSÉE** 

## Two-storey house • Style contemporain





## ÉTAGE