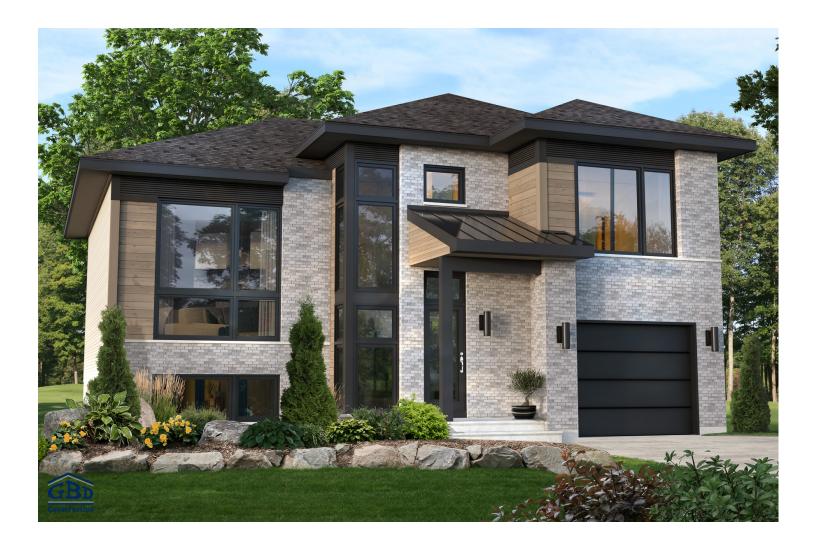

Éden marks a return to multi-level cottages. The half-level room, which can be used for business (e.g., hairdressing or grooming salon) or entertainment purposes, is sure to spark your interest. Owners will definitely appreciate the loftiness of the entrance, which brings a richness and brightness to the home.

Two-storey house • Style contemporain

2 or 3 rooms • 1 + 1 bathrooms • 2 living rooms

 $\begin{array}{ll} \text{Ground floor} & 1026 \text{ ft}^2 \\ \text{Second floor} & 631 \text{ ft}^2 \\ \text{Garage} & 268 \text{ ft}^2 \end{array}$ 