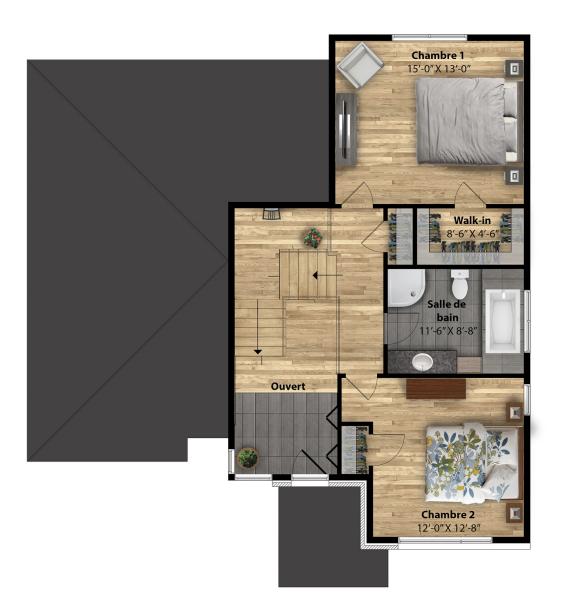

Éden marks a return to multi-level cottages. The half-level room, which can be used for business (e.g., hairdressing or grooming salon) or entertainment purposes, is sure to spark your interest. Owners will definitely appreciate the loftiness of the entrance, which brings a richness and brightness to the home.

Two-storey house • Style contemporain

2 or 3 rooms • 1 + 1 bathrooms • 2 living rooms

 $\begin{array}{ll} \text{Ground floor} & 1026 \text{ ft}^2 \\ \text{Second floor} & 631 \text{ ft}^2 \\ \text{Garage} & 268 \text{ ft}^2 \end{array}$ 



## Two-storey house • Style contemporain

38'-0"



41'-0"



**REZ-DE-CHAUSSÉE** 

## Two-storey house • Style contemporain





## ÉTAGE