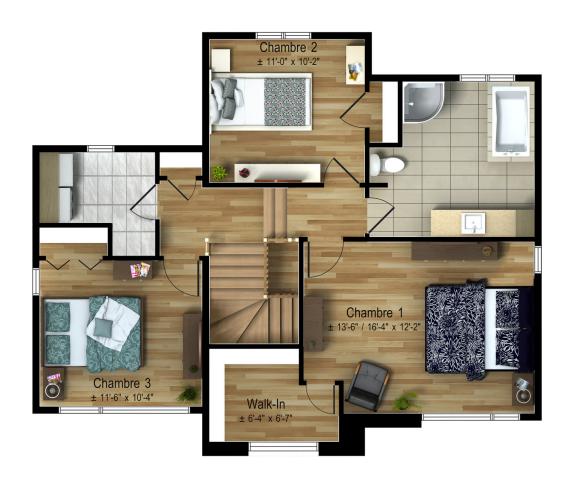

This magnificent new, contemporary, multi-level house offers open layout style and usability. It has three bedrooms upstairs, including a master bedroom with a huge walk-in closet. The upstairs laundry room limits unnecessary trips. You'll also enjoy the practical garage access.

Two-storey house • Style contemporain

3 rooms • 1 + 1 bathrooms • living room

 $\begin{array}{lll} \text{Ground floor} & 743 \text{ ft}^2 \\ \text{Second floor} & 883 \text{ ft}^2 \\ \text{Garage} & 258 \text{ ft}^2 \\ \end{array}$ 