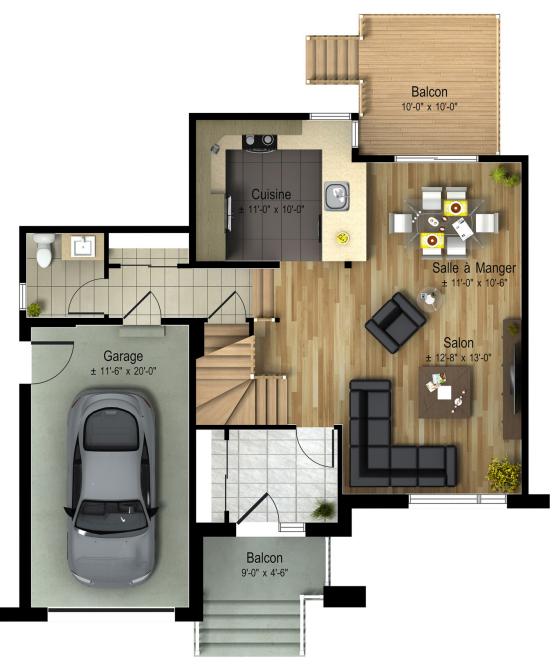

This magnificent new, contemporary, multi-level house offers open layout style and usability. It has three bedrooms upstairs, including a master bedroom with a huge walk-in closet. The upstairs laundry room limits unnecessary trips. You'll also enjoy the practical garage access.

Two-storey house • Style contemporain

3 rooms • 1 + 1 bathrooms • living room

 $\begin{array}{lll} \text{Ground floor} & 743 \text{ ft}^2 \\ \text{Second floor} & 883 \text{ ft}^2 \\ \text{Garage} & 258 \text{ ft}^2 \\ \end{array}$ 