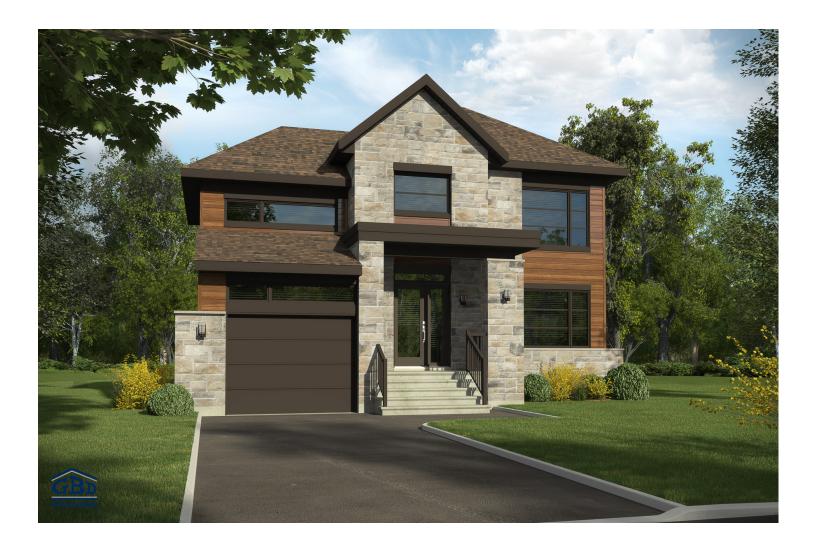

This magnificent new, contemporary, multi-level house offers open layout style and usability. It has three bedrooms upstairs, including a master bedroom with a huge walk-in closet. The upstairs laundry room limits unnecessary trips. You'll also enjoy the practical garage access.

Two-storey house • Style contemporain

3 rooms • 1 + 1 bathrooms • living room

 $\begin{array}{lll} \text{Ground floor} & 743 \text{ ft}^2 \\ \text{Second floor} & 883 \text{ ft}^2 \\ \text{Garage} & 258 \text{ ft}^2 \\ \end{array}$ 

## Model **Domaine**

Two-storey house • Style contemporain