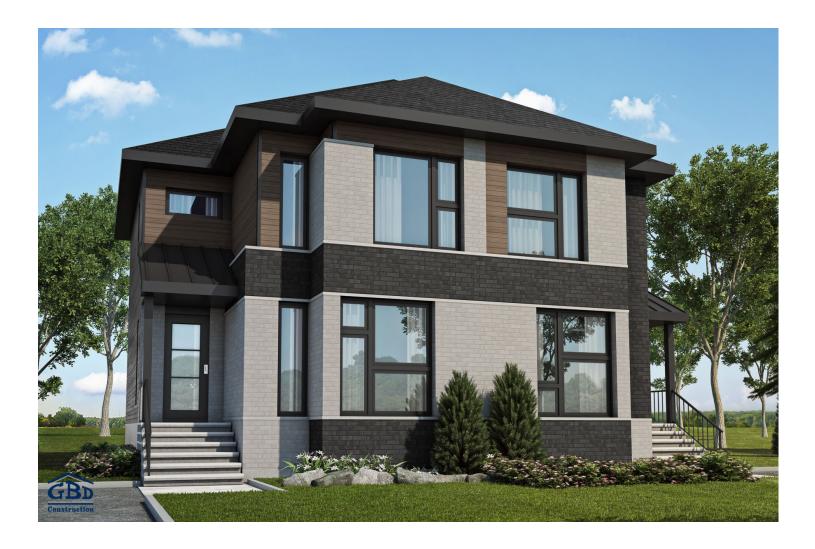

You'll be immediately charmed by the contemporary exterior of Chêne II and enjoy the functional, open living space and generous windows on the ground floor. You can customize the second floor with two or three bedrooms, according to your needs. Chêne II offers all the amenities to meet the needs of busy families.

Semi-detached house • Style contemporain

| 2 or 3 rooms • 1 + 1 bathrooms • living room |                     |
|----------------------------------------------|---------------------|
| Ground floor                                 | 628 ft <sup>2</sup> |
| Second floor                                 | 614 ft <sup>2</sup> |