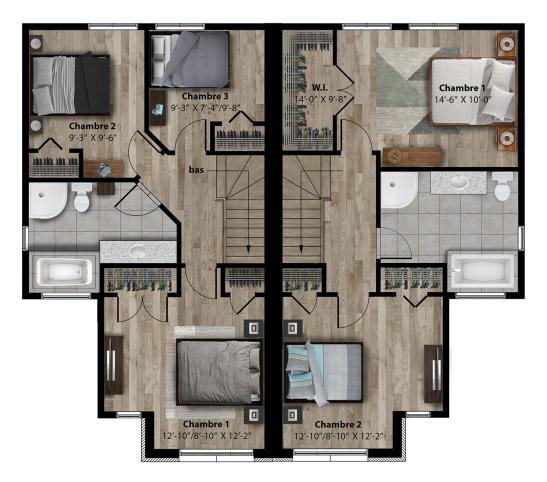

Semi-detached house • Style contemporain

| 2 or 3 rooms • 1 + 1 bathrooms • living room |                     |
|----------------------------------------------|---------------------|
| Ground floor                                 | 628 ft <sup>2</sup> |
| Second floor                                 | 614 ft <sup>2</sup> |

## **REZ-DE-CHAUSSÉE**

Chêne II Semi-detached house • Style contemporain

1242 ft<sup>2</sup>