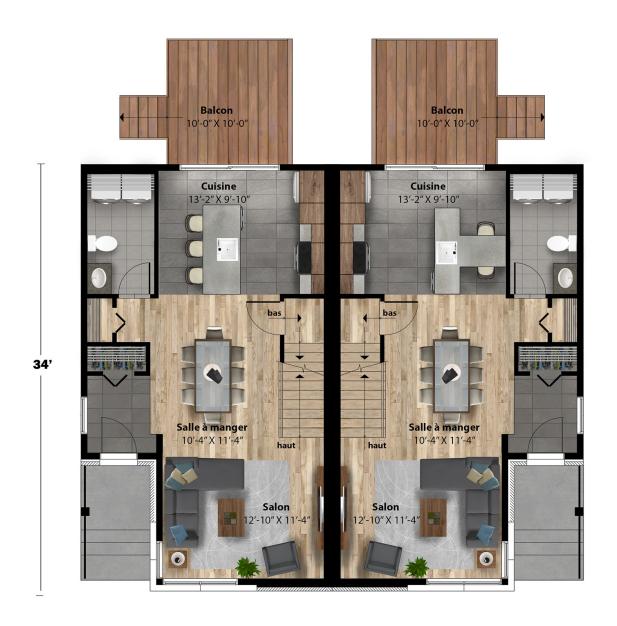

This unit blends seamlessly with the natural environment thanks in part to its abundant windows. The innovative kitchen concept invites you to reimagine how the space can be used. The laundry room on the ground floor, near the kitchen, allows you to combine multiple household tasks. A recipe for easy living.

Semi-detached house • Style contemporain

2 or 3 rooms • 1 + 1 bathrooms • living room

Ground floor 625 ft<sup>2</sup> Second floor 614 ft<sup>2</sup>



# Model Chêne

### Semi-detached house • Style contemporain

20'





# **REZ-DE-CHAUSSÉE**



## Model Chêne

### Semi-detached house • Style contemporain





### ÉTAGE