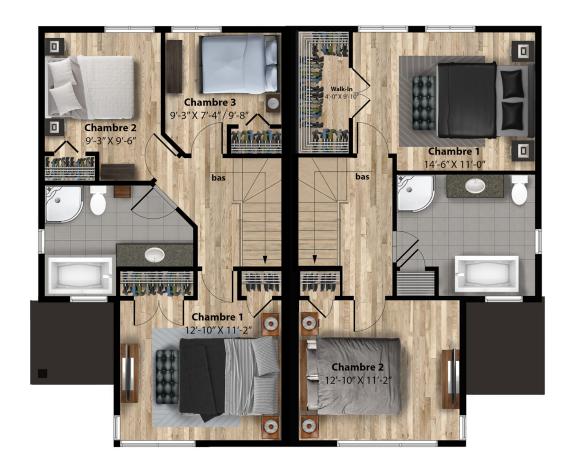

Semi-detached house • Style contemporain

2 or 3 rooms • 1 + 1 bathrooms • living room

Ground floor 625 ft<sup>2</sup> Second floor 614 ft<sup>2</sup>

## Model Chêne

### Semi-detached house • Style contemporain

### ÉTAGE