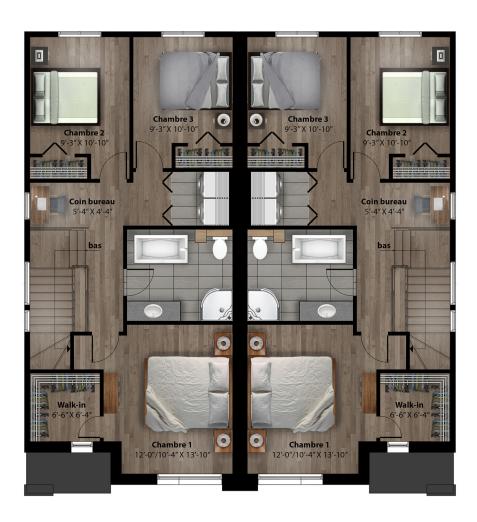

There are no compromises with this home. The garage provides comfort and convenience in cold weather and the master bedroom on the second floor has a walk-in closet. Other details include an office nook, perfect for doing accounting or homework. Life is peaceful in this intelligently-designed living environment.

#### Semi-detached house • Style contemporain

ÉTAGE