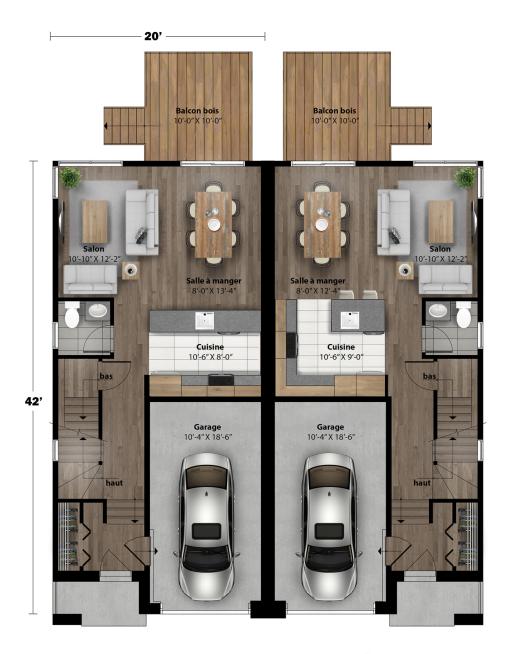

There are no compromises with this home. The garage provides comfort and convenience in cold weather and the master bedroom on the second floor has a walk-in closet. Other details include an office nook, perfect for doing accounting or homework. Life is peaceful in this intelligently-designed living environment.

Semi-detached house • Style contemporain

2 or 3 rooms • 1 + 1 bathrooms • living room

Ground floor  $597 \text{ ft}^2$ Second floor  $815 \text{ ft}^2$ Garage  $219 \text{ ft}^2$ 

# Model Bouleau

#### Semi-detached house • Style contemporain



### **REZ-DE-CHAUSSÉE**



## Model Bouleau

#### Semi-detached house • Style contemporain



ÉTAGE