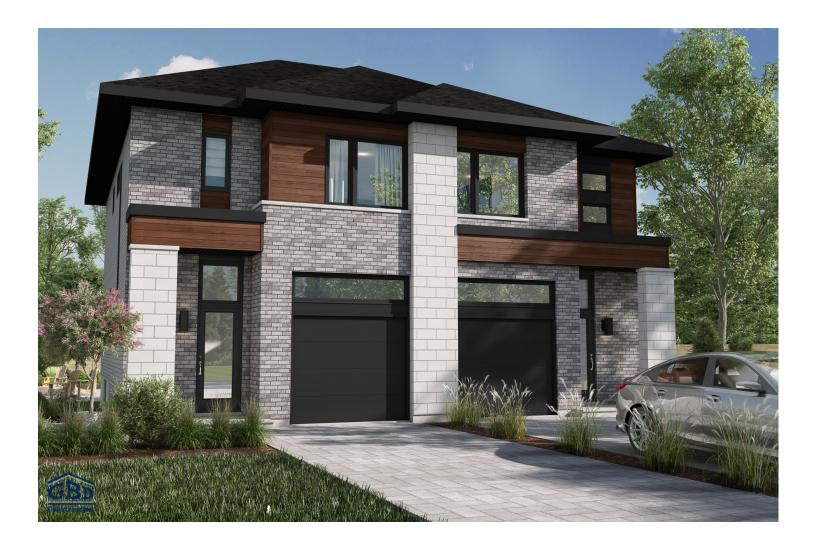

There are no compromises with this home. The garage provides comfort and convenience in cold weather and the master bedroom on the second floor has a walk-in closet. Other details include an office nook, perfect for doing accounting or homework. Life is peaceful in this intelligently-designed living environment.

Semi-detached house • Style contemporain

2 or 3 rooms • 1 + 1 bathrooms • living room

Ground floor  $597 \text{ ft}^2$ Second floor  $815 \text{ ft}^2$ Garage  $219 \text{ ft}^2$ 

# Model Bouleau

#### Semi-detached house • Style contemporain