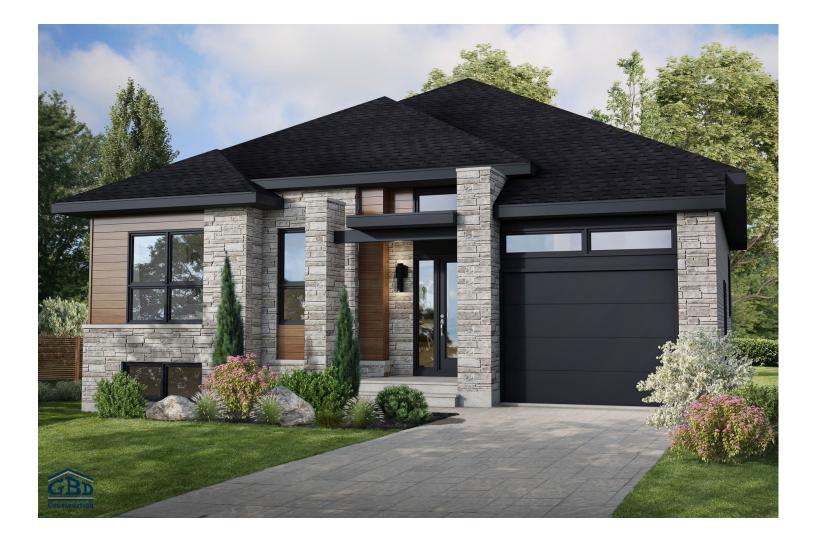

Boréal is a bungalow that offers exceptional natural light. The open area, with its ample windows, provides extensive views of the backyard. With its three sizeable bedrooms and large entryway, this model is perfect for families, allowing everyone to come and go easily.

Single-storey house • Style contemporain

| 3 rooms • 1 bathroom • living room |                      |
|------------------------------------|----------------------|
| Ground floor                       | 1409 ft <sup>2</sup> |
| Garage                             | 256 ft <sup>2</sup>  |