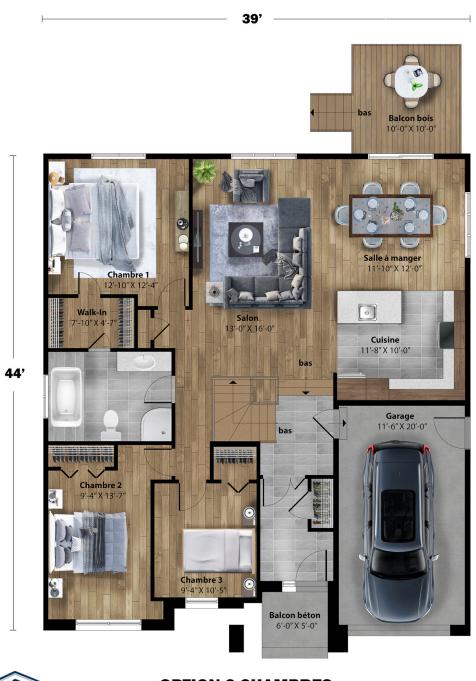

Boréal is a bungalow that offers exceptional natural light. The open area, with its ample windows, provides extensive views of the backyard. With its three sizeable bedrooms and large entryway, this model is perfect for families, allowing everyone to come and go easily.

Single-storey house • Style contemporain

| 3 rooms • 1 bathroom • living room |                      |
|------------------------------------|----------------------|
| Ground floor                       | 1409 ft <sup>2</sup> |
| Garage                             | 256 ft <sup>2</sup>  |











## **OPTION 3 CHAMBRES**











## **OPTION 2 CHAMBRES SALON ARRIÈRE**

Images and dimensions are for reference only. Subject to change without notice.