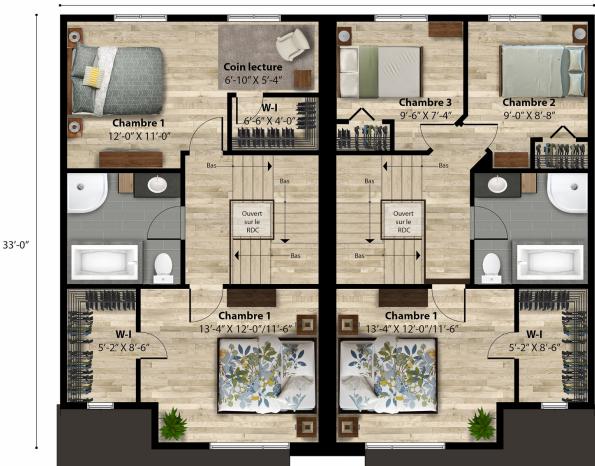

This lovely semi-detached home with contemporary styling will definitely charm you. The open area provides an airy living space that's ideal for active families. In addition, the ground floor has a combined powder room and laundry room. The second floor has two or three bedrooms that you can customize according to your needs, and a full bathroom with a podium tub and separate shower. This semi-detached home provides the perfect balance between comfort and function, with every detail taken into account to ensure your well-being.

Semi-detached house • Style contemporain

| Ground floor | 641 ft <sup>2</sup> |
|--------------|---------------------|
| Second floor | 631 ft <sup>2</sup> |