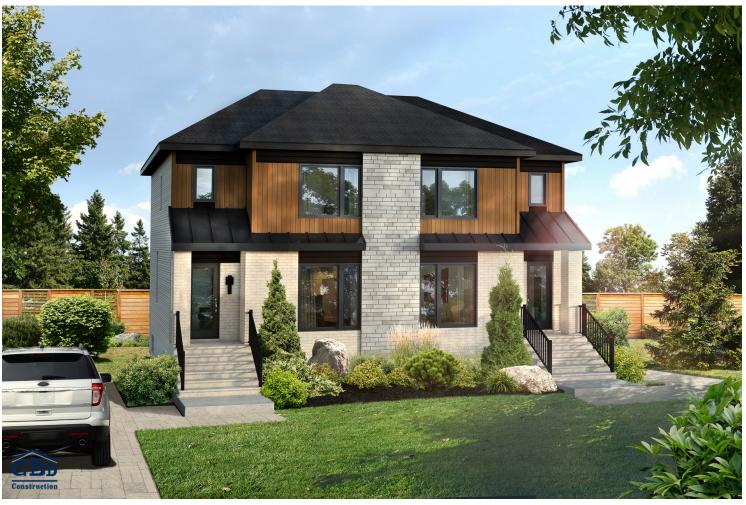

This lovely semi-detached home with contemporary styling will definitely charm you. The open area provides an airy living space that's ideal for active families. In addition, the ground floor has a combined powder room and laundry room. The second floor has two or three bedrooms that you can customize according to your needs, and a full bathroom with a podium tub and separate shower. This semi-detached home provides the perfect balance between comfort and function, with every detail taken into account to ensure your well-being.

Semi-detached house • Style contemporain

| Ground floor | 641 ft <sup>2</sup> |
|--------------|---------------------|
| Second floor | 631 ft <sup>2</sup> |