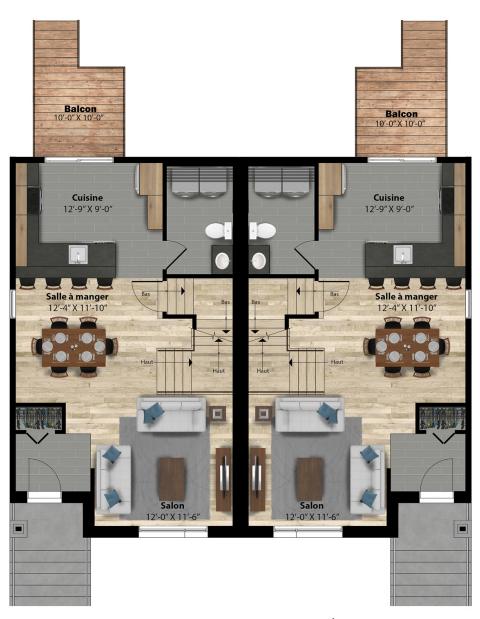

This lovely semi-detached home with contemporary styling will definitely charm you. The open area provides an airy living space that's ideal for active families. In addition, the ground floor has a combined powder room and laundry room. The second floor has two or three bedrooms that you can customize according to your needs, and a full bathroom with a podium tub and separate shower. This semi-detached home provides the perfect balance between comfort and function, with every detail taken into account to ensure your well-being.

Semi-detached house • Style contemporain

| Ground floor | 641 ft <sup>2</sup> |
|--------------|---------------------|
| Second floor | 631 ft <sup>2</sup> |

## **REZ-DE-CHAUSSÉE**

Model

Berge Semi-detached house • Style contemporain