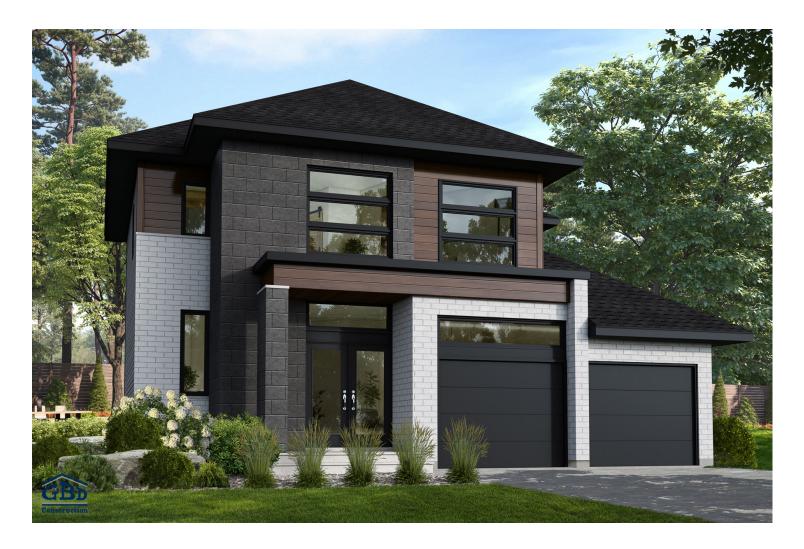

Apparat is the perfect house for active families that need space. The oversized windows and open ground floor layout provide ample natural light and an incredible view of the backyard. The second floor has three bedrooms and two full bathrooms. The master bedroom is a deluxe suite with its own bathroom and huge walk-in closet. Choose from two different second-floor layouts to meet your specific needs.

Two-storey house • Style contemporain

3 rooms • 2 + 1 bathrooms • living room

 $\begin{array}{lll} \text{Ground floor} & 828 \text{ ft}^2 \\ \text{Second floor} & 965 \text{ ft}^2 \\ \text{Garage} & 458 \text{ ft}^2 \\ \end{array}$ 

## Apparat Two-storey house • Style contemporain

Model

37'

**REZ-DE-CHAUSSÉE** 