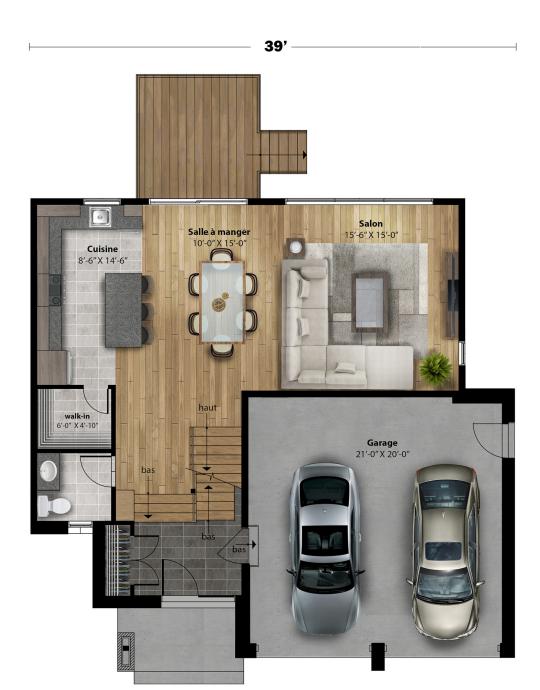

## Apparat Two-storey house • Style contemporain

Model

37'

**REZ-DE-CHAUSSÉE** 

Two-storey house • Style contemporain

3 rooms • 2 + 1 bathrooms • living room

 $\begin{array}{lll} \text{Ground floor} & 828 \text{ ft}^2 \\ \text{Second floor} & 965 \text{ ft}^2 \\ \text{Garage} & 458 \text{ ft}^2 \\ \end{array}$ 