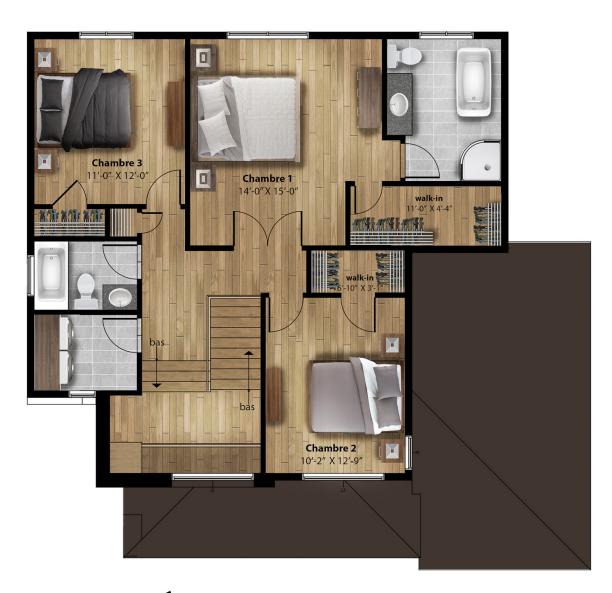

Apparat is the perfect house for active families that need space. The oversized windows and open ground floor layout provide ample natural light and an incredible view of the backyard. The second floor has three bedrooms and two full bathrooms. The master bedroom is a deluxe suite with its own bathroom and huge walk-in closet. Choose from two different second-floor layouts to meet your specific needs.

## Model Apparat Two-storey house • Style contemporain

**ÉTAGE OPTION 1** 