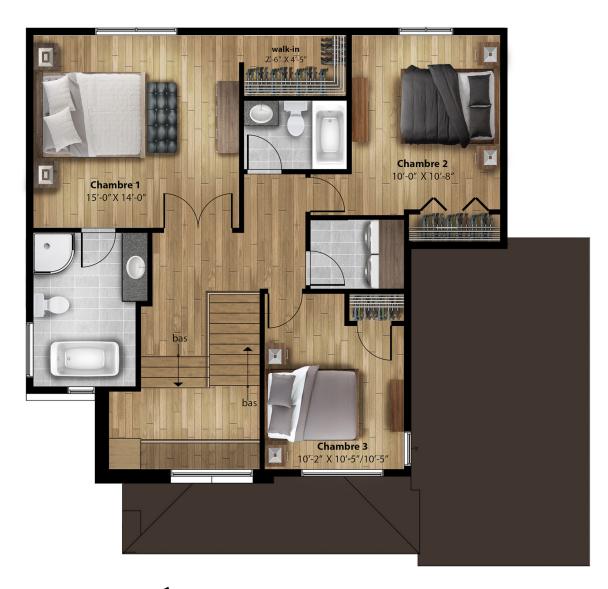

Apparat is the perfect house for active families that need space. The oversized windows and open ground floor layout provide ample natural light and an incredible view of the backyard. The second floor has three bedrooms and two full bathrooms. The master bedroom is a deluxe suite with its own bathroom and huge walk-in closet. Choose from two different second-floor layouts to meet your specific needs.

## Apparat Two-storey house • Style contemporain

**ÉTAGE OPTION 2**