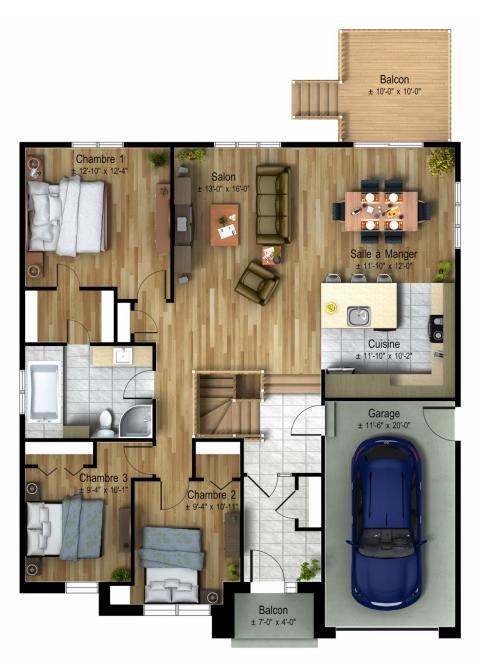

## **OPTION 3 CHAMBRES**

Images and dimensions are for reference only. Subject to change without notice.

Model Alsace Ridgewood

1380 ft<sup>2</sup>