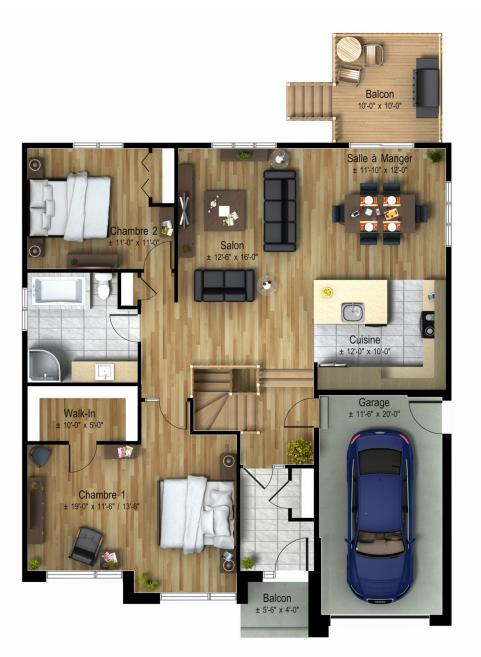

## **OPTION 2 CHAMBRES SALON À L'AVANT**

1380 ft<sup>2</sup>

Images and dimensions are for reference only. Subject to change without notice.