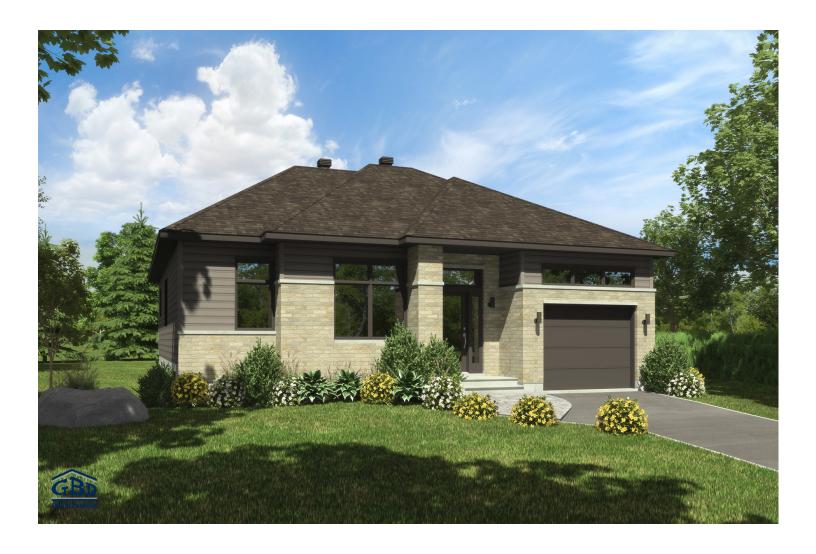

## Alsace | Ridgewood

This new bungalow will meet all your modern-day needs: three bedrooms, a spacious bathoroom and an open living area. Enjoy a pleasant family space with several windows for an abundance of light. The large living room adjacent to the dining room and the extensive kitchen island give you space to spend quality time as a family or among friends.

## Single-storey house • Style contemporain

| 2 or 3 rooms • 1 bathroom • living room |                      |
|-----------------------------------------|----------------------|
| Ground floor                            | 1380 ft <sup>2</sup> |
| Garage                                  | 256 ft <sup>2</sup>  |