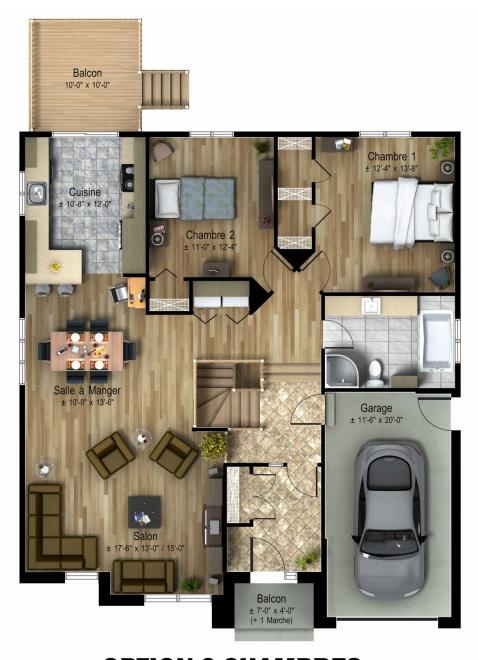

## **OPTION 3 CHAMBRES**

Images and dimensions are for reference only. Subject to change without notice.

Model Alsace Ridgewood

1380 ft<sup>2</sup>