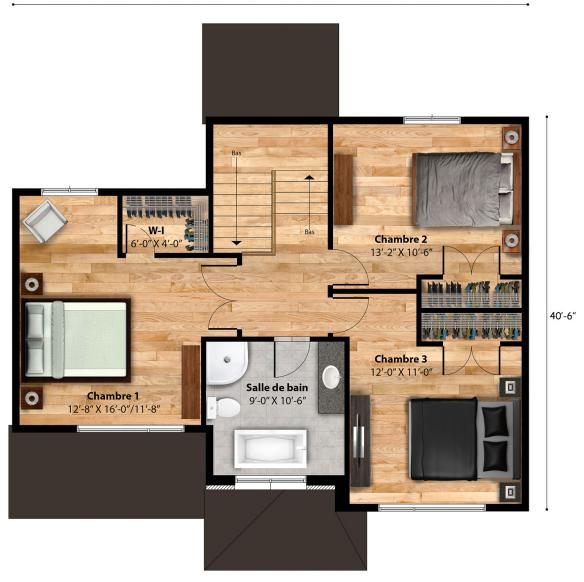

You'll be delighted by this contemporary cottage, with its distinguished exterior architecture and well-designed living space on the ground floor. The kitchen has a large island to easily accommodate guests, and a walk-in pantry to maximize storage space. On the second floor, you'll enjoy a layout that includes three large bedrooms and a central bathroom.

Two-storey house • Style contemporain

3 rooms • 1 + 1 bathrooms • living room

Ground floor  $768 \text{ ft}^2$ Second floor  $835 \text{ ft}^2$ Garage  $272 \text{ ft}^2$ 

## Two-storey house • Style contemporain

36'-0"

ÉTAGE