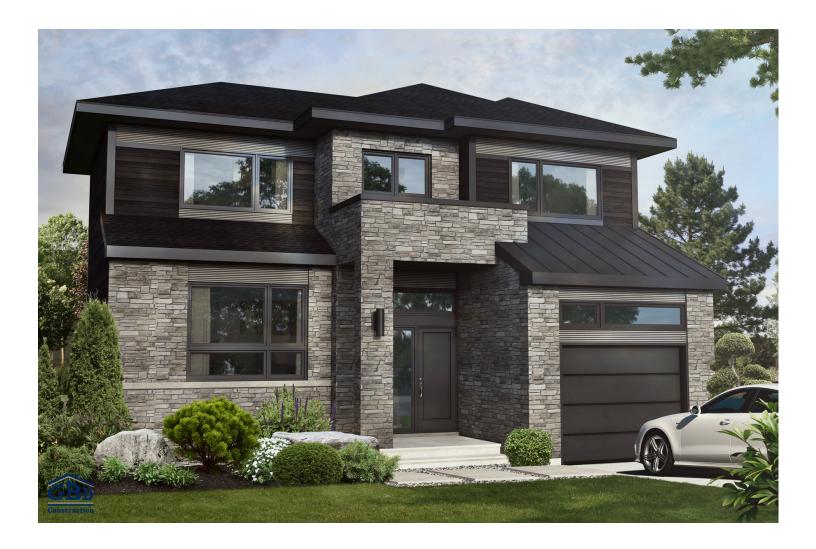

You'll be delighted by this contemporary cottage, with its distinguished exterior architecture and well-designed living space on the ground floor. The kitchen has a large island to easily accommodate guests, and a walk-in pantry to maximize storage space. On the second floor, you'll enjoy a layout that includes three large bedrooms and a central bathroom.

Two-storey house • Style contemporain

3 rooms • 1 + 1 bathrooms • living room

Ground floor  $768 \text{ ft}^2$ Second floor  $835 \text{ ft}^2$ Garage  $272 \text{ ft}^2$ 

## Absolu