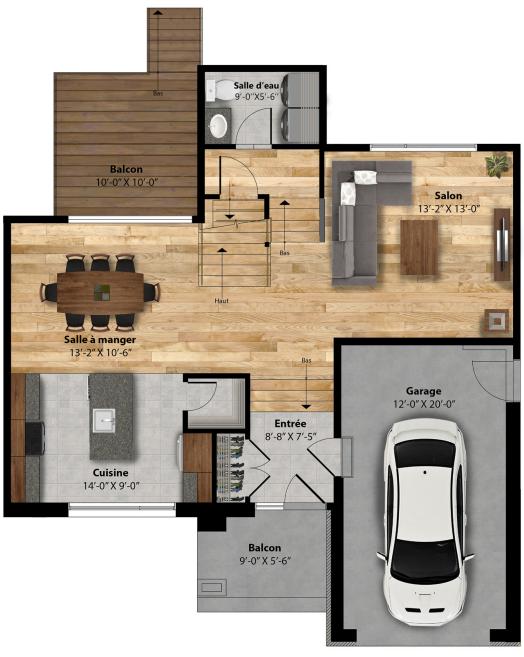

You'll be delighted by this contemporary cottage, with its distinguished exterior architecture and well-designed living space on the ground floor. The kitchen has a large island to easily accommodate guests, and a walk-in pantry to maximize storage space. On the second floor, you'll enjoy a layout that includes three large bedrooms and a central bathroom.

Two-storey house • Style contemporain

3 rooms • 1 + 1 bathrooms • living room

Ground floor  $768 \text{ ft}^2$ Second floor  $835 \text{ ft}^2$ Garage  $272 \text{ ft}^2$ 

## Two-storey house • Style contemporain

REZ-DE-CHAUSSÉE